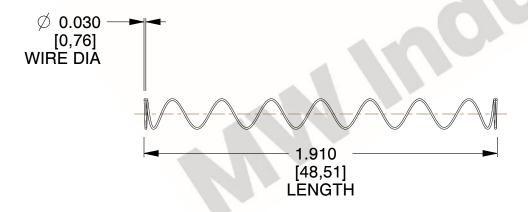

## **NOTES:**

Material : Hard Drawn
 Finish : Glod Irridite

3. Ends: Closed

4. Total Coils: 10.000

5. Sugg. Max. Deflection : 2.900 (in)6. Sugg. Max. Load : 2.300 (lbs)

7. All Drawing Dimensions are in Inches [mm]