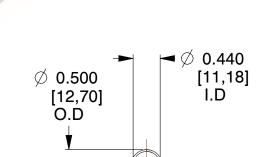

## **NOTES:**

Material : Hard Drawn
 Finish : Glod Irridite

3. Ends: Closed

4. Total Coils: 10.000

5. Sugg. Max. Deflection : 2.900 (in)6. Sugg. Max. Load : 2.300 (lbs)

7. All Drawing Dimensions are in Inches [mm]