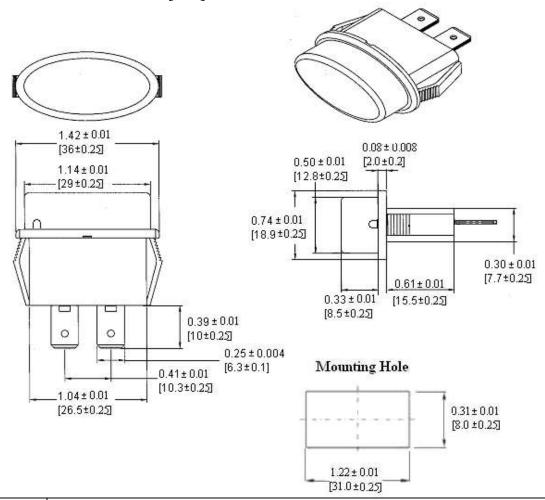

## Type BLR-I-301 Fuse Block - Indicating For Regular Auto Blade Fuses



www.optifuse.com

(619)-593-5050

Fuse Style: Regular Auto Blade Fuses

**Specifications:** 

Rating: 24V DC 30A

**Material:** 

**Body:** Nylon (UL Flame: 94V-2)

**Cap:** Polycarbonate (UL Flame: 94V-2)

**Terminal:** Tin plated Brass – 0.25" (6.4mm) Quick Connect

**Indicating:** Red LED

**Panel Thickness:**  $0.5 \sim 7.0 \text{mm}$ 

**Mounting:** Snap-in

Ambient/Operating Temperature: -20 °C to +85 °C

**Product Dimensions: Inches [mm]** 



## Warning:

-Operation beyond the specified maximum ratings or improper use may result in damage and possible electrical arcing and/or flame.



-Avoid contact of Fuse Block with chemical solvent. Prolonged contact will damage the device performance.

Note: All specifications subject to change without notice.

Rev B 09/2015 - Page: 1/1

Code: S02-01H