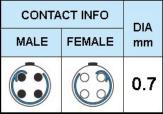

## PSG.0B.304.CLAD42Z

## PUSH-PULL PLUG, 4 PIN CONTACTS, SOLDER, 4.2 MM COLLET, STRAIN RELIEF NUT

| KEY SPECIFICATIONS   |              |
|----------------------|--------------|
| CONNECTOR SERIES     | PSG          |
| CONNECTOR SIZE       | ОВ           |
| CONNECTOR GENDER     | MALE         |
| CODING               | G            |
| LOCKING STYLE        | SELF LOCKING |
| ATTACHMENT METHOD    | SOLDER       |
| IP RATING            | IP 50        |
| COLLET SIZE          | 4.2 MM       |
| STANDARD MATE SERIES | FSG          |