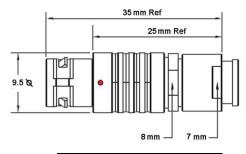

## PSG.0B.304.CLAD42Z

## PUSH-PULL PLUG, 4 PIN CONTACTS, SOLDER, 4.2 MM COLLET, STRAIN RELIEF NUT

| KEY SPECIFICATIONS   |              |
|----------------------|--------------|
| CONNECTOR SERIES     | PSG          |
| CONNECTOR SIZE       | ОВ           |
| CONNECTOR GENDER     | MALE         |
| CODING               | G            |
| LOCKING STYLE        | SELF LOCKING |
| ATTACHMENT METHOD    | SOLDER       |
| IP RATING            | IP 50        |
| COLLET SIZE          | 4.2 MM       |
| STANDARD MATE SERIES | FSG          |