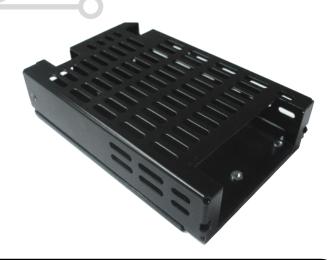

# LFWLP350-CK COVER KIT

## FOR WLP350, MWLP350 SERIES

## Contents

Mounting Base, Cover, Insulator, Fixing Screws