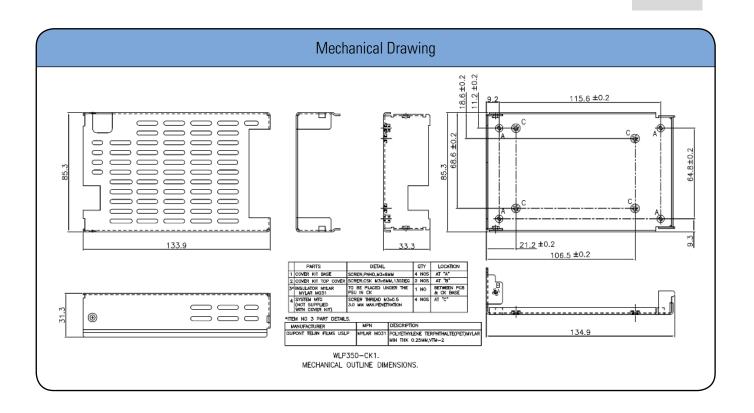

## **Mechanical Dimensions**

Cover and Base Material EG(Zintec)/CRCA/GI 1.0mm thick (Powder coating/ Passivation/ ED coating black)

Marked A: PCB MTG; B: COVER MTG; C: SYSTEM MTG, M3 Thread

All dimensions are in mm. General tolerance :+/-1.0