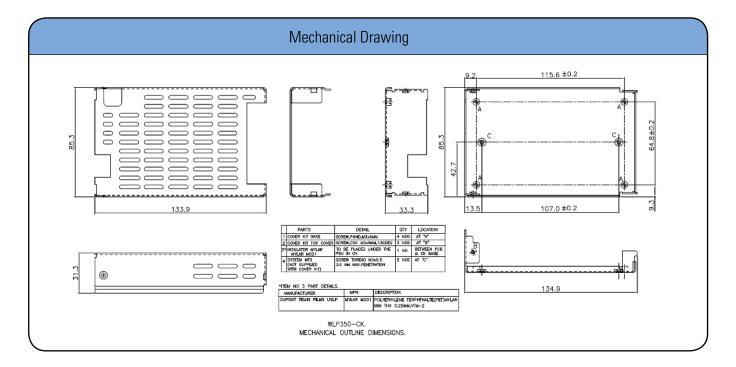

## **Mechanical Dimensions**

Cover and Base Material EG(Zintec)/CRCA/GI 1.0mm thick (Powder coating/ Passivation/ ED coating black)

Marked A: PCB MTG; B: COVER MTG; C: SYSTEM MTG, M3 Thread

All dimensions are in mm. General tolerance :+/-1.0