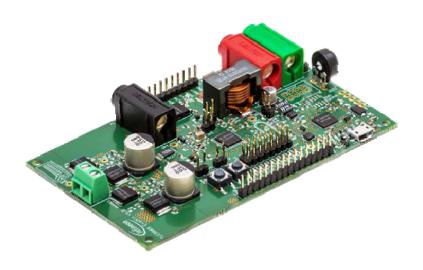

## TLE9869 EVALKIT

## Description:

The TLE9869 EvalKit offers complete evaluation of all functions and peripherals of the TLE9869QXA20 and allows direct connection to a DC motor via MOSFETS in an H-Bridge configuration, it includes: H-Bridge for DC motor drive, UART and LIN for communication, direct access to all device I/Os and a J-Link debugger.

## Summary of Features:

- 2-Phase N-MOS Bridge
- Single Shunt in GND path
- integrated LIN (inside device)
- Virtual ComPort via J-Link
- Debug LEDs
- Onboard Segger J-Link Debugger

| Parametric    | TLE9869 EVALKIT |
|---------------|-----------------|
| Product Name  | TLE9869 EVALKIT |
| Family        | Motor Driver    |
| Qualification | Automotive      |
| Input Type    | DC              |