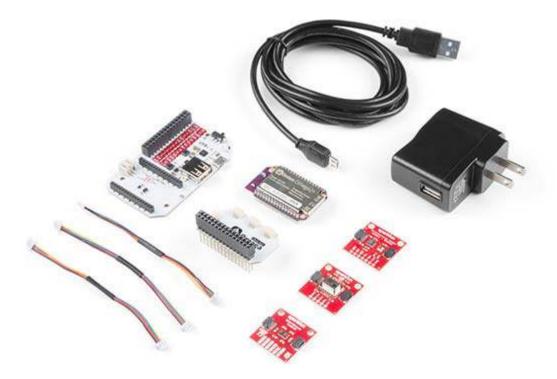

Each Qwiic Starter Kit for Onion Omega includes an Onion Omega2+ IoT Computer, a Power Dock 2, a Qwiic Expansion Board, three different Qwiic sensors, and all the cables and power accessories needed to hooked up and started. Utilizing the VL53L1X Distance Sensor Breakout, AMG8833 Grid-EYE breakout, and the CCS811/BME280 Environmental Combo Breakout you will have all the capabilities to set up your own little sensor station powered by your Onion Omega.

## **INCLUDES**

- 1x Onion Omega2+ IoT Computer
- 1x Power Dock 2 for Onion Omega
- 1x Qwiic Expansion Board for Onion Omega
- 1x SparkFun Distance Sensor Breakout 4 Meter, VL53L1X (Qwiic)
- 1x SparkFun Grid-EYE Infrared Array Breakout AMG8833 (Qwiic)
- 1x SparkFun Environmental Combo Breakout CCS811/BME280 (Qwiic)
- 3x Qwiic Cable 100mm
- 1x USB micro-B Cable 6 Foot
- 1x USB Wall Charger 5V, 1A