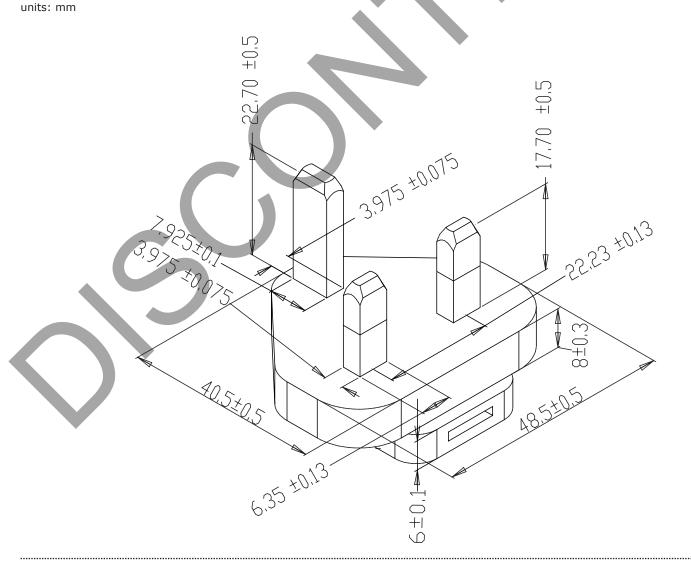

**date** 12/21/2015

page 1 of 2

## **MODEL:** SMI-UK-1 | **DESCRIPTION:** UNITED KINGDOM BLADE

## **FEATURES**

- level VI efficiency
- United Kingdom interchangeable blade
- compatible with SMI6 series



## **MECHANICAL DRAWING**



## **REVISION HISTORY**

| rev. | description     | date       |
|------|-----------------|------------|
| 1.0  | initial release | 12/21/2015 |

The revision history provided is for informational purposes only and is believed to be accurate.





**Headquarters** 20050 SW 112th Ave. Tualatin, OR 97062 **800.275.4899** 

Fax 503.612.2383 **cui**.com techsupport@cui.com

CUI offers a one (1) year limited warranty. Complete warranty information is listed on our website.

CUI reserves the right to make changes to the product at any time without notice. Information provided by CUI is believed to be accurate and reliable. However, no responsibility is assumed by CUI for its use, nor for any infringements of patents or other rights of third parties which may result from its use.

CUI products