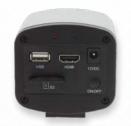

## Mighty Cam ES

w/ USB + HDMI Outputs & SD Card Port

The Mighty Cam ES is a streamlined HDMI/USB camera designed for quick and accurate inspection. View 1080p live images on your HD monitor, or utilize the advanced measurement software on your PC. Capture true-to-life images and videos directly to the SD Card or on your PC. The 5mp HD image sensor provides detailed images with true-to-life color reproduction.

| Mighty Cam ES           |                                                                                 |
|-------------------------|---------------------------------------------------------------------------------|
| 26100-259               |                                                                                 |
| USB 2.0<br>Mosaic V2    | HDMI<br>Cloud 1.0 ver                                                           |
| 2MP 2592 (H) x 1944 (V) |                                                                                 |
| USB 2.0<br>@ 15FPS      | HDMI<br>@ 15FPS                                                                 |
| HDMI, USB 2.0, SD Card  |                                                                                 |
| Standard C Mount        |                                                                                 |
|                         | 26100<br>USB 2.0<br>Mosaic V2<br>2MP 2592 (I<br>USB 2.0<br>@ 15FPS<br>HDMI, USB |