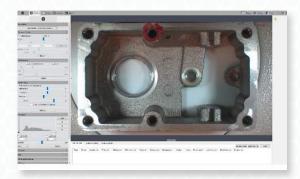

All-In-One Camera View, Capture, & Save Images/ Videos

HDMI Mode View 1080p live images on an HD Monitor

Mode
Utilize advanced
measurement
software on PC

**USB** 

Enhances Productivity Eliminates eye strain & body fatigue

## USB Mode- Advanced Imaging/ Measurement Software Included

HDMI Mode: Image/Video Capture, On-Screen Tools (No PC required)

Sample Digital Microscope