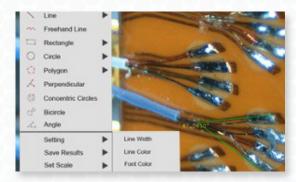

## USB Mode- Advanced Imaging/ Measurement Software Included

HDMI Mode: Image/Video Capture, On-Screen Tools (No PC required)

Sample Digital Microscope