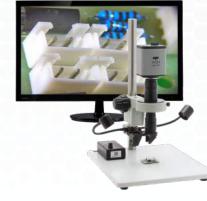

All-In-One Camera View, Capture, & Save Images/ Videos

HDMI Mode View 1080p live images on an HD Monitor

Mode
Utilize advanced
measurement
software on PC

**USB** 

Enhances Productivity Eliminates eye strain & body fatigue

## USB Mode- Advanced Imaging/ Measurement Software Included

HDMI Mode: Image/Video Capture, On-Screen Tools (No PC required)

Sample Digital Microscope