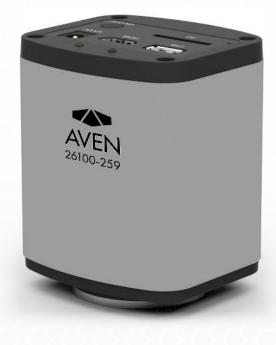

## Mighty Cam ES

w/ USB + HDMI Outputs & SD Card Port

The Mighty Cam ES is a streamlined HDMI/USB camera designed for quick and accurate inspection. View 1080p live images on your HD monitor, or utilize the advanced measurement software on your PC. Capture true-to-life images and videos directly to the SD Card or on your PC. The 5mp HD image sensor provides detailed images with true-to-life color reproduction.

| Mighty Cam ES           |                                                                                 |
|-------------------------|---------------------------------------------------------------------------------|
| 26100-259               |                                                                                 |
| USB 2.0<br>Mosaic V2    | HDMI<br>Cloud 1.0 ver                                                           |
| 2MP 2592 (H) x 1944 (V) |                                                                                 |
| USB 2.0<br>@ 15FPS      | HDMI<br>@ 15FPS                                                                 |
| HDMI, USB 2.0, SD Card  |                                                                                 |
| Standard C Mount        |                                                                                 |
|                         | 26100<br>USB 2.0<br>Mosaic V2<br>2MP 2592 (I<br>USB 2.0<br>@ 15FPS<br>HDMI, USB |