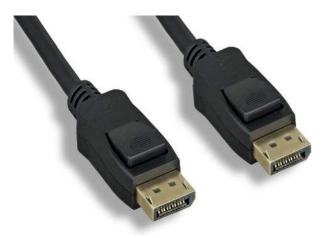

## DisplayPort 1.4 Cable With Latch VESA Certified M05-14DPV-6

## VESA Certified DisplayPort 1.4 Cable With Latch

- Compliant with DisplayPort 1.4 specification.
- Support resolutions up to 8K@60Hz and 4K@120Hz with High Dynamic Range (HDR) deep color.
- Support HBR3 bandwidths of 32.4Gbps.
- Backward compatible with DisplayPort 1.3 and 1.2
- Connector with latch to secure cable when plugged in.
- Connect a DisplayPort (DP, DP++, DisplayPort++) equipped computer to an 8K TV, monitor or projector with DisplayPort input.
- Extend audio transport up to 32 channels and 1536kHz sample rate.
- Feature Display Stream Compression 1.2 (DSC) technique which performs up to 3:1 compression ratio.
- Gold-plated connector provides superior transmission, high reliability and durability.

## Specifications:

Connector 1: DisplayPort 1.4 Male. Connector 2: DisplayPort 1.4 Male. Wire Gauge: 32 AWG. Cable Lengths: 3,6,10,15ft. Color: Black.

🛚 without us, you are just not connected! 🗖