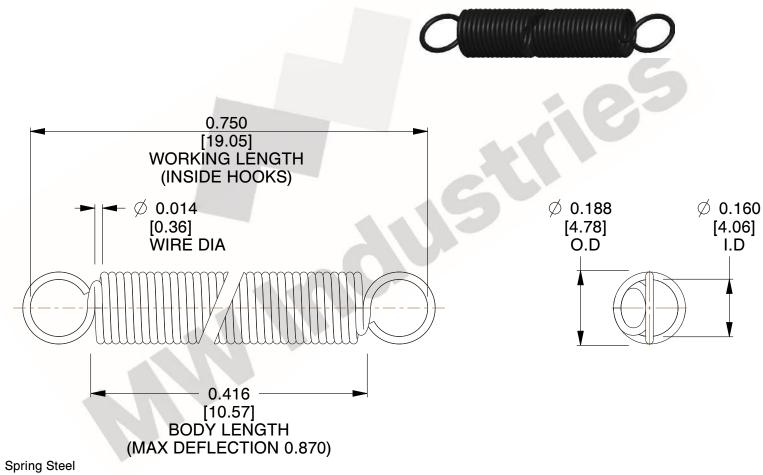

NOTES:

1. Material : Spring Steel

2. Finish:

3. Sugg Max. Load: 0.550 (lbs) 4. Sugg Max. Deflection: 0.870 (in)

5. All Drawing Dimensions are in Inches [mm]

6. Coil C

www.mwcomponents.com 800.237.5225

This file and any associated information and specifications are provided for reference and evaluation purposes only, and is subject to change without notice. MW Industries makes no representations, warranties or guarantees as to the appropriateness, accuracy, completeness, or suitability for any purpose, of the file, information or specifications. You are solely responsible for the use of the file, information or specifications.

3.000

SCALE

UNIT **ZZ3-11** INCH [mm] SHEET **EXTENSION SPRINGS** 1 of 1

**SPRINGS** 

**COMPONENT**