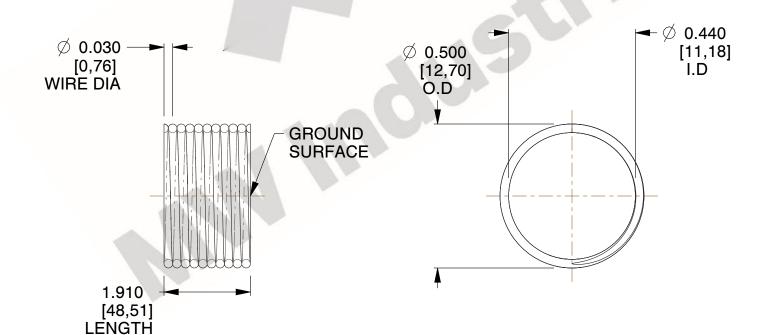

## **NOTES:**

1. Material : Stainless Steel

2. Finish: Glod Irridite

3. Ends: Closed and Ground

4. Total Coils: 10.000

5. Sugg. Max. Deflection: 0.120 (in)

6. Sugg. Max. Load : 2.300 (lbs)

7. All Drawing Dimensions are in Inches [mm]