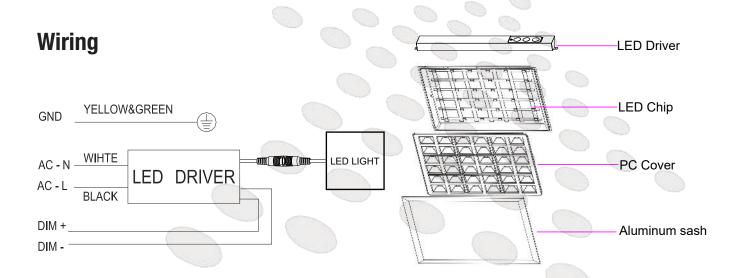

#### Installation

Step 2: Lift the 4 buckles on the back of the panel up by 90° then bend the top part of the buckles 90° towards the direction where you can anchor the light fixture to the T-bar.

Step 3: Place the driver on top of the lighting fixture in the back. Connect the cable between the driver and the lighting fixture. Open the driver's junction box and connect the AC wire to the driver correctly (L=black & N=white)