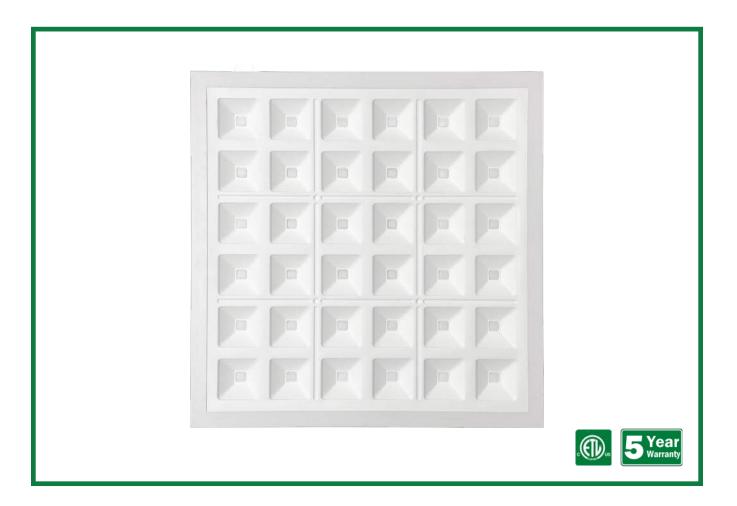

#### **Pixel Square Series**

Our new 2021 Pixel Square Series troffers offer uniform illumination and excellent energy savings when you replace traditional T5, T8, or T12 fluorescent troffers. Featuring back-lit technology, and a low-profile design, the Pixel Square Series troffers provide an even light diffusion for low-glare lighting that won't strain the eyes. Our LED Troffers are suitable for narrow or standard drop ceilings.

- High efficacy, up to 110Lm/W
- Light weight aluminum frame
- Easy one man installation
- 0-10V Dimming capabilities

- Remarkable light uniformity
- 5 year warranty
- Built-in standard earthquake clips
- Universal 100-277Vac 50-60Hz