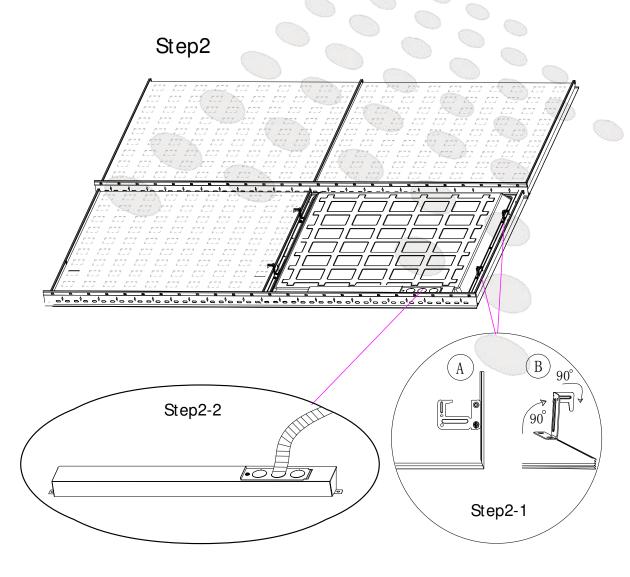

#### Installation

Step 2: Lift the 4 buckles on the back of the panel up by 90° then bend the top part of the buckles 90° towards the direction where you can anchor the light fixture to the T-bar.

Step 3: Place the driver on top of the lighting fixture in the back. Connect the cable between the driver and the lighting fixture. Open the driver's junction box and connect the AC wire to the driver correctly (L=black & N=white)