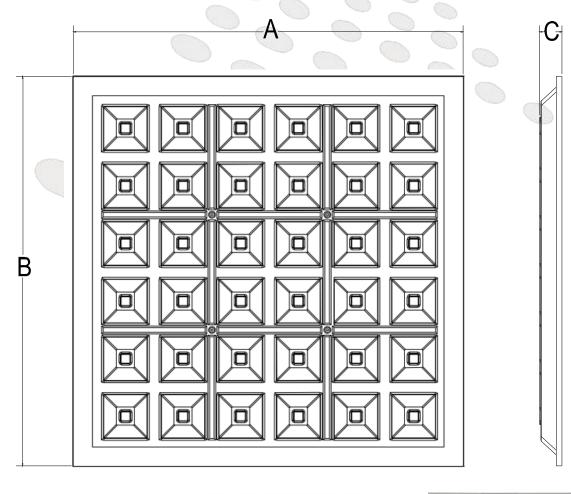

#### **Dimensions**

| Maximum overall | Α      | В      | С     |
|-----------------|--------|--------|-------|
| 2*2ft           | 23.74" | 23.74" | 1.38" |