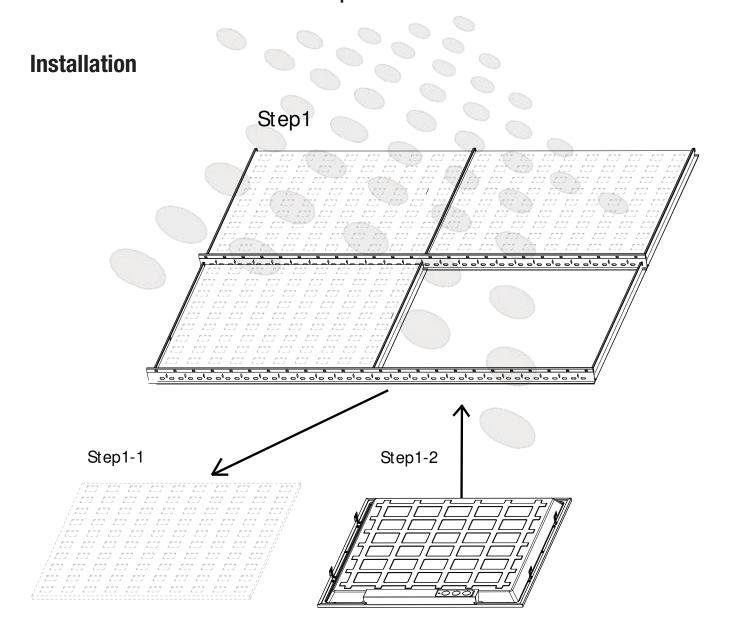

# CORRELATED COLOR TEMPERATURE (CCT)

(866) 786-1117 • www.BeyondLEDTechnology.com

BEYOND LED TECHNOLOGY

Pixel Square Series

Step 1: Make sure of all the power is off before installing. Remove the one ceiling tile that you need to install light fixture on. Then place the light fixture on the T-bar carefully and make sure it is correctly in place and secure.

#### Installation

Step 2: Lift the 4 buckles on the back of the panel up by 90° then bend the top part of the buckles 90° towards the direction where you can anchor the light fixture to the T-bar.

Step 3: Place the driver on top of the lighting fixture in the back. Connect the cable between the driver and the lighting fixture. Open the driver's junction box and connect the AC wire to the driver correctly (L=black & N=white)