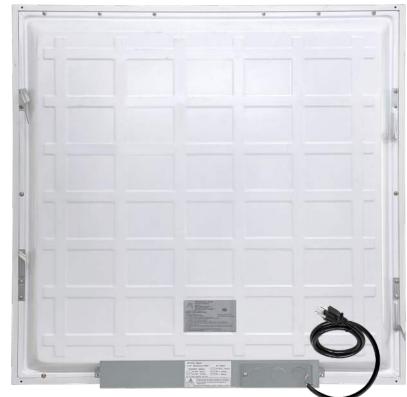

#### Installation

Step 2: Lift the 4 buckles on the back of the panel up by 90° then bend the top part of the buckles 90° towards the direction where you can anchor the light fixture to the T-bar.

Step 3: Place the driver on top of the lighting fixture in the back. Connect the cable between the driver and the lighting fixture. Open the driver's junction box and connect the AC wire to the driver correctly (L=black & N=white)