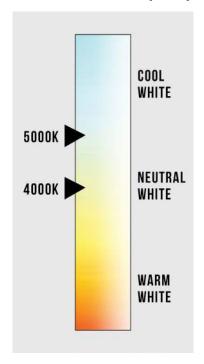

#### **Specifications**

Input voltage: AC100-277V

Operating frequency: 50/60Hz

Power factor: > 0.95

Ambient temperature range: -4°F -113°F

Color Temp: 4000K / 5000K

Dimmable: 3-in-1 dimming

THD: ≤10%

# CORRELATED COLOR TEMPERATURE (CCT)

(866) 786-1117 • www.BeyondLEDTechnology.com

BEYOND LED TECHNOLOGY

Pixel Square Series

Step 1: Make sure of all the power is off before installing. Remove the one ceiling tile that you need to install light fixture on. Then place the light fixture on the T-bar carefully and make sure it is correctly in place and secure.