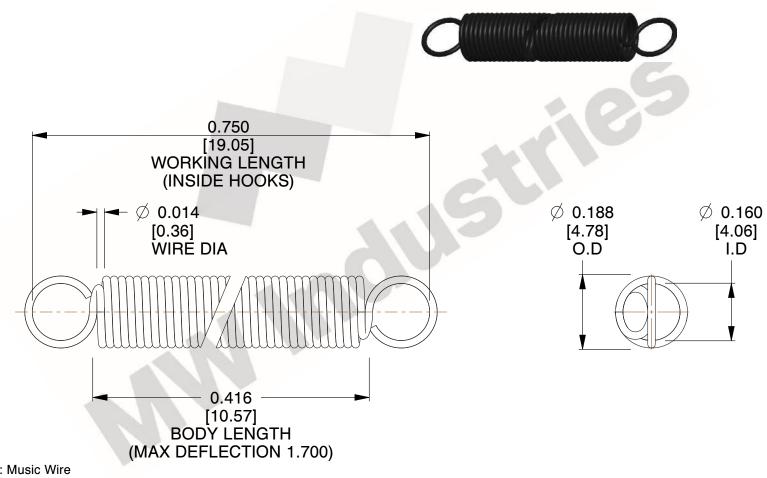

NOTES:

1. Material: Music Wire

2. Finish:

3. Sugg Max. Load: 0.550 (lbs) 4. Sugg Max. Deflection: 1.700 (in)

5. All Drawing Dimensions are in Inches [mm]

6. Coil Cou

www.mwcomponents.com

800.237.5225