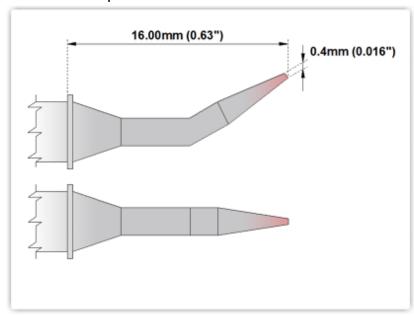

## ETM80B325

Bent Sharp 30° 0.4mm (0.016")

Tip Style: Bent Sharp 30° Tip Width: 0.40mm (0.016") Tip Length: 16.00mm (0.63")

80 Type Cartridge<sup>1</sup>: 420°C - 475°C

RoHS Compliant<sup>2</sup> / Lead Free: YES