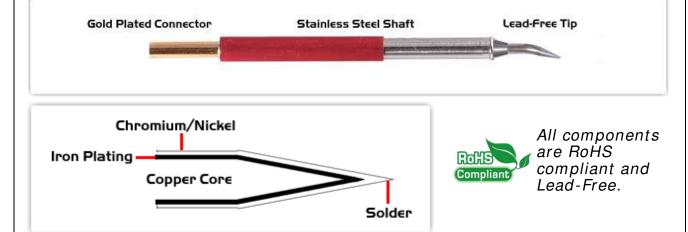

## Material Composition

<sup>1</sup> Easy Braid Co. tip cartridges will typically idle within a temperature range of +/-1.1°C. However, there is variation in idle temperature across tip geometries within an individual temperature series. Easy Braid Co. offers a wide variety of tip geometries from 0.25mm fine point tip to 5mm chisel. The length and geometry of a tip will have an influence on the tip idle temperature. To accurately measure idle temperature it will depend greatly on the measurement method, technique and equipment used. Two different methods or the use of alternative equipment will produce different test results.