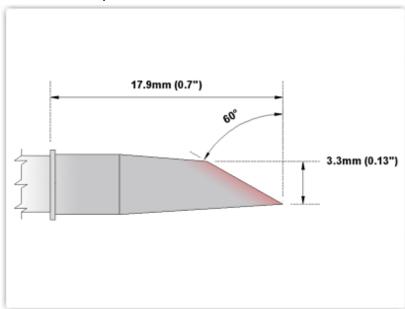

## **Technical Specifications**

EPM 75 DS525

Hoof 3.3mm (0.13")

Tip Style: Hoof

Tip Width: 3.30mm (0.13")
Tip Length: 17.90mm (0.70")

75 Type Cartridge<sup>1</sup>: 350°C - 398°C

RoHS Compliant<sup>2</sup> / Lead Free: YES