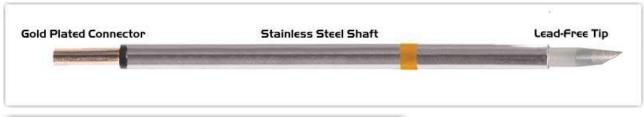

Equivalent to: SFP-DRH35

For Use With: EB-2000S, MFR-PS1100, MFR-PS2200, MFR-PS1K, MFR-PS2K