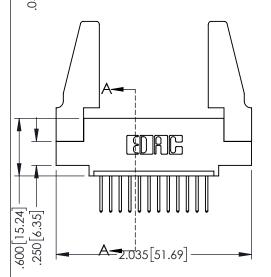

<u>Contact Dimensions:</u>
523-P.C. Tail .025 Sq.(0.64 Sq.) - Tail LG=.390(9.91)
.100 (2.54) Contact Spacing x .200 (5.08) Row Spacing

THIS IS A C.A.D. GENERATED DRAWING DO NOT MAKE MANUAL REVISIONS TO MAS

1

ORIGINAL

.160[4.06] POINT OF CONTACT

50 [3.81]

.330[8.38] CARD SLOT

- INSULATOR MATERIAL: THERMOPLASTIC PBT BLACK, UL 94V-0
- CONTACT MATERIAL; COPPER TIN ALLOY
   CONTACT PLATING: GOLD ON THE MATING AREA, TIN PLATING ON THE CONTACT TAILS, NICKEL UNDERPLATE