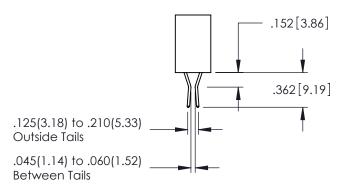

<u>Contact Dimensions:</u>
523-P.C. Tail .025 Sq.(0.64 Sq.) - Tail LG=.390(9.91)
.100 (2.54) Contact Spacing x .200 (5.08) Row Spacing

THIS IS A C.A.D. GENERATED DRAWING DO NOT MAKE MANUAL REVISIONS TO MAS

1

ORIGINAL

.160[4.06] POINT OF CONTACT

50 [3.81]

.330[8.38] CARD SLOT

- INSULATOR MATERIAL: THERMOPLASTIC PBT BLACK, UL 94V-0
- CONTACT MATERIAL; COPPER TIN ALLOY
   CONTACT PLATING: GOLD ON THE MATING AREA, TIN PLATING ON THE CONTACT TAILS, NICKEL UNDERPLATE