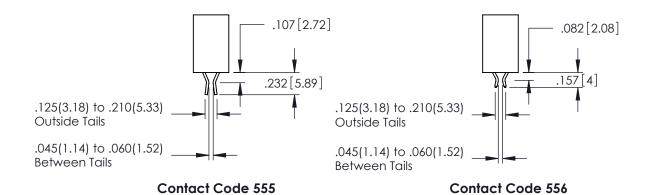

SECTION A-A

**Contact Code 558** 

Contact Code 559

**Contact Code 560** 

INSULATOR MATERIAL: THERMOPLASTIC POLYESTER, UL 94V-0

DAP MATERIAL AVAILABLE UPON REQUEST

CONTACT MATERIAL; COPPER ALLOY CONTACT PLATING: GOLD ON THE MATING AREA, TIN PLATING ON THE CONTACT TAILS, NICKEL UNDERPLATE

## 345/395 SERIES CARD EDGE CONNECTOR CONTACT CODE 555,556,558,559,560 DIMENSIONS

YOUR CONNECTION TO QUALITY & SERVICE

|   | ACAD REFERENCE NO. 345-ENG-MAS |                  |  |  |
|---|--------------------------------|------------------|--|--|
|   | DRAWN: R.STA.MONICA            | DATE:MAY.16/2017 |  |  |
|   | CHECKED:                       | DATE:            |  |  |
|   | SCALE: 1:1                     | SHEET 2 OF 2     |  |  |
| D | DRAWING NUMBER                 | ISSUE            |  |  |