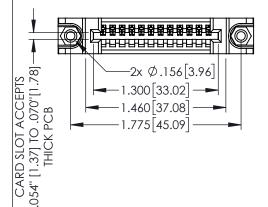

<u>Contact Dimensions:</u>
523-P.C. Tail .025 Sq.(0.64 Sq.) - Tail LG=.390(9.91)
.100 (2.54) Contact Spacing x .200 (5.08) Row Spacing

THIS IS A C.A.D. GENERATED DRAWING DO NOT MAKE MANUAL REVISIONS TO MAS

1

ORIGINAL

.160[4.06] POINT OF CONTACT

50 [3.81]

.330[8.38] CARD SLOT

- INSULATOR MATERIAL: THERMOPLASTIC PBT BLACK, UL 94V-0
- CONTACT MATERIAL; COPPER TIN ALLOY
   CONTACT PLATING: GOLD ON THE MATING AREA, TIN PLATING ON THE CONTACT TAILS, NICKEL UNDERPLATE