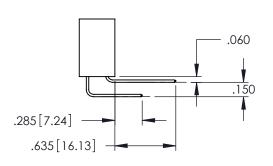

SECTION A-A

**Contact Code 558** 

Contact Code 559

**Contact Code 560** 

INSULATOR MATERIAL: THERMOPLASTIC POLYESTER, UL 94V-0

DAP MATERIAL AVAILABLE UPON REQUEST

CONTACT MATERIAL; COPPER ALLOY CONTACT PLATING: GOLD ON THE MATING AREA, TIN PLATING ON THE CONTACT TAILS, NICKEL UNDERPLATE