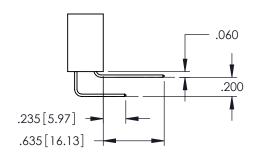

SECTION A-A

**Contact Code 558** 

Contact Code 559

**Contact Code 560** 

INSULATOR MATERIAL: THERMOPLASTIC POLYESTER, UL 94V-0

DAP MATERIAL AVAILABLE UPON REQUEST

CONTACT MATERIAL; COPPER ALLOY CONTACT PLATING: GOLD ON THE MATING AREA, TIN PLATING ON THE CONTACT TAILS, NICKEL UNDERPLATE