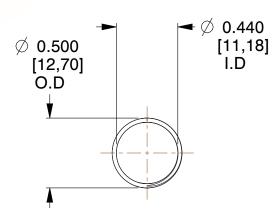

## **NOTES:**

1. Material : Spring Steel

2. Finish: Glod Irridite

3. Ends: Closed and Ground

4. Total Coils: 10.000

Sugg. Max. Deflection: 0.520 (in)
 Sugg. Max. Load: 2.300 (lbs)

7. All Drawing Dimensions are in Inches [mm]