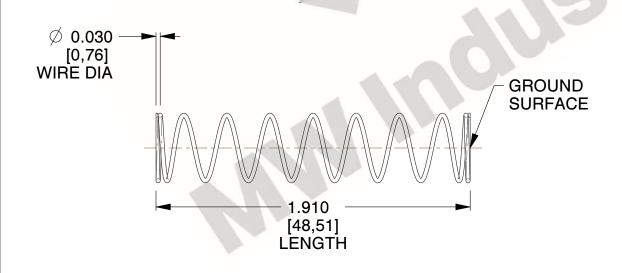

## **NOTES:**

1. Material : Spring Steel

2. Finish: Glod Irridite

3. Ends: Closed and Ground

4. Total Coils: 10.000

Sugg. Max. Deflection: 0.520 (in)
 Sugg. Max. Load: 2.300 (lbs)

7. All Drawing Dimensions are in Inches [mm]

11772

COMPONENT

COMPRESSION SPRINGS

UNIT

**SPRINGS** 

INCH [mm]

SHEET 1 of 1

www.mwcomponents.com 800.237.5225 You are solely responsible for the use of the file, information or specifications.