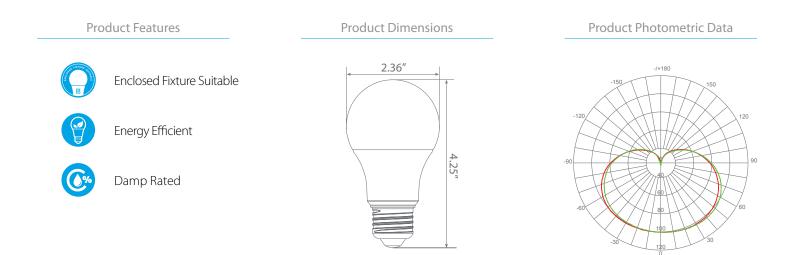

## **Product Description**

**LED** EA19-6150-**4**, omni-directional A19, replaces conventional 60 Watt incandescent bulbs delivering more brightness (lumens) for less energy (Watts). With lower energy consumption levels you will be able to experience considerable energy savings throughout the years. EA19-6150-**4** design reduces internal bulb heat providing greater durability and constant bulb performance. Enjoy features such as: instant on, Energy Efficient, and Enclosed Fixture Suitable.

## Specifications

| Input Power | Input Voltage     | Lumen Output | Beam Angle    | Center Beam | сст           |
|-------------|-------------------|--------------|---------------|-------------|---------------|
| 9 W         | 120 V             | 800 lm       | OMNI          | N/A         | 5000 K        |
|             |                   |              |               |             |               |
| CRI         | Luminous Efficacy | Power Factor | Input Current | Base        | Lamp Lifespan |
| 80          | 88 lm/W           | 0.5          | 0.15A         | E26         | 10,000 Hrs.   |