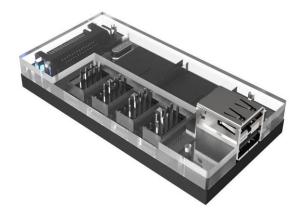

## Acrylic Internal USB 2.0 Hub with Magnetic Base S08-303IA

5 USB 2.0 Ports Expansion

Expand your systems connectivity with Micro Connectors Acrylic Internal USB Hub. Add 3 additional internal USB 2.0 headers and 2 external USB 2.0 Type-A ports to your system to connect the latest liquid coolers, power supplies, digital fan controllers, and lighting accessories. With its magnetic base, the internal hub can be conveniently attached to base of your system to save space and giving you a clean and sleek look.

Features:

Provides 3 Internal USB 2.0 9-Pin Header

Provides 2 USB 2.0 Type A Ports

Sleek Acrylic Cover with Aluminum Base

Built-In Magnetic Base for Convenient Installation

Power LED and Activity Indicator

Plug & Play

Specifications/Contents:

Model: S08-303-IA

Material: Acrylic, Aluminum

Dimensions: 3.56 x 1.8 x 0.93" / 90.4 x 45.6 x 23.5mm

Ports: USB 2.0 9-Pin Header (3)

USB 2.0 Type A (2)

Connection to M/B: USB 2.0 9-Pin Header