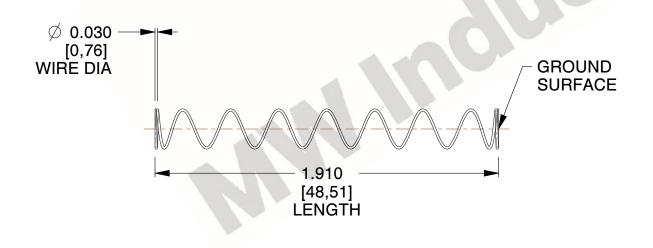

## **NOTES:**

1. Material : Spring Steel

2. Finish : Glod Irridite3. Ends : Closed and Ground

4. Total Coils: 10.000

Sugg. Max. Deflection: 3.500 (in)
 Sugg. Max. Load: 2.300 (lbs)

7. All Drawing Dimensions are in Inches [mm]