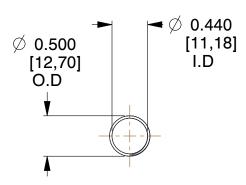

## **NOTES:**

1. Material : Spring Steel

2. Finish : Glod Irridite3. Ends : Closed and Ground

4. Total Coils: 10.000

Sugg. Max. Deflection: 3.500 (in)
 Sugg. Max. Load: 2.300 (lbs)

7. All Drawing Dimensions are in Inches [mm]