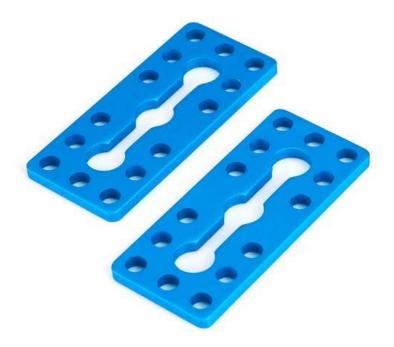

# Plate 0324-056-Blue (Pair)

SKU: 61232 Weight: 16.00 Gram

#### What Are Plates?

Plates are the most frequently-used mechanical parts which can be connected with various beams to build robot structures. Various diameter of holes on the plate also allow you to connect with bearings and motors easily. Plate 0324 series comes with different length varying from 40mm to 88mm for various building needs.

(Picture for reference only. please go through part list before purchasing.)