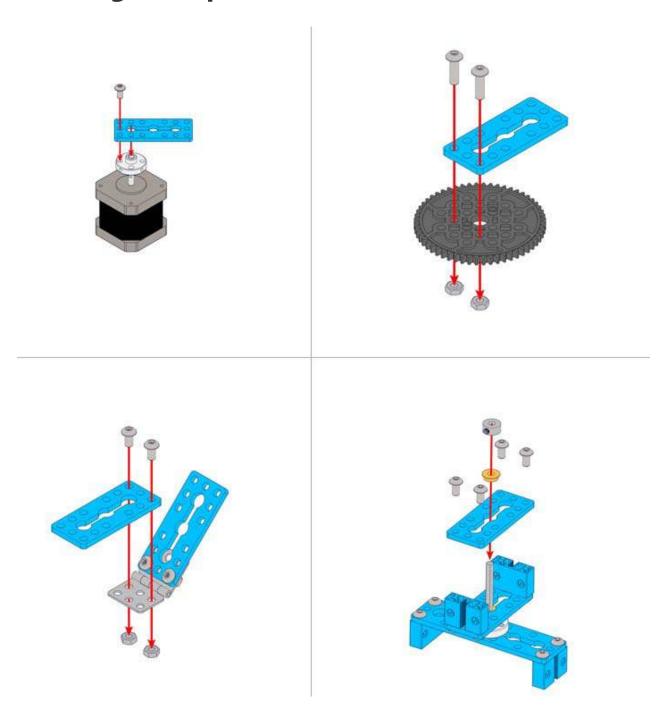

e the most frequently-used mechanical parts which can be connected with various beams to build robot structures. Various diameter of holes on the plate also allow you to connect with bearings and motors easily. Plate 0324 series comes with different length varying from 40mm to 88mm for various building needs.

(Picture for reference only. please go through part list before purchasing.)

#### **Feature Integration**

- ? Made from heavy-duty 6061 aluminum extrusion with anodized surface for long-time use;
- ? Comes with various 4mm holes and 8mm holes that meet your different needs;
- ? 3mm thickness, high-intensity but light-weight.

### Note

This page is for Plate 0324-056 with length of 56mm. For other configuration, please search "Plate 0324" in our website.

# **Building Examples:**



## Size Chart (mm):



| Specifications     |                                     |
|--------------------|-------------------------------------|
| SKU                | 61232                               |
| Material           | 6061 Aluminum                       |
| Diameter of holes  | 4mm, 8mm                            |
| Cross-section area | 3 x 24mm                            |
| Length             | 56mm                                |
| Package content    | 2 x Plate0324-056                   |
| Dimension (L*W*H)  | 56 x 24 x 3 mm(2.20×0.94×0.12 inch) |
| Gross weight       | 16g (0.56oz)                        |