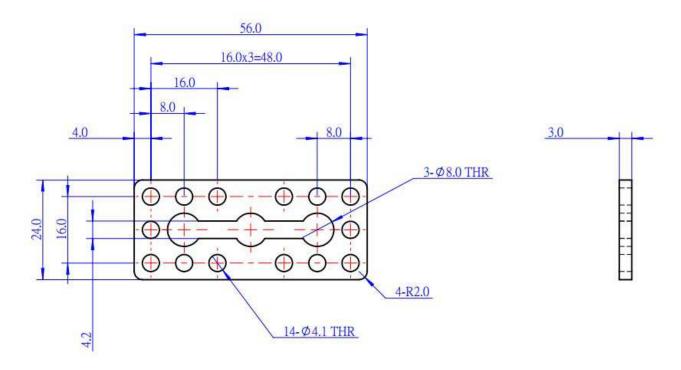

### Note

This page is for Plate 0324-056 with length of 56mm. For other configuration, please search "Plate 0324" in our website.

## Size Chart (mm):

| Specifications     |                                     |
|--------------------|-------------------------------------|
| SKU                | 61232                               |
| Material           | 6061 Aluminum                       |
| Diameter of holes  | 4mm, 8mm                            |
| Cross-section area | 3 x 24mm                            |
| Length             | 56mm                                |
| Package content    | 2 x Plate0324-056                   |
| Dimension (L*W*H)  | 56 x 24 x 3 mm(2.20×0.94×0.12 inch) |
| Gross weight       | 16g (0.56oz)                        |