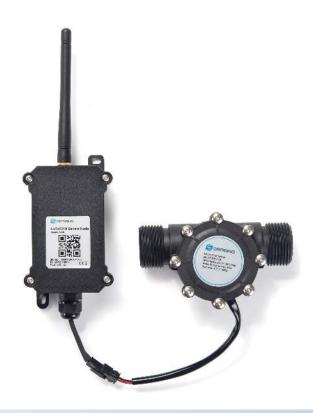

## **OVERVIEW:**

SW3L

The Dragino SW3L is a LoRaWAN Flow Sensor. It detects water flow volume and uplink to IoT server via LoRaWAN network. User can use this to monitor the water usage for buildings.

SW3L is powered by 8500mAh Li-SOCI2 battery, It is designed for long term use up to 10 years. (Actually Battery life depends on the use environment, update period.)

The SW3L will send water flow volume every 20 minutes. It can also detect the water flow status and send Alarm, to avoid the waste for water usage such as broken toilet case.

SW3L is designed for both indoor and outdoor use. It has a weatherproof enclosure and industrial level battery to work in low to high temperatures.

#### Flow Sensor Spec:

- SW3L-004: DW-004 Flow Sensor, diameter: G1/2" / DN15,450 pulse = 1 L
- SW3L-006: DW-006 Flow Sensor, diameter: G3/4" / DN20,360 pulse = 1 L
- SW3L-010: DW-010 Flow Sensor, diameter: G 1" / DN25, 60 pulse = 1 L