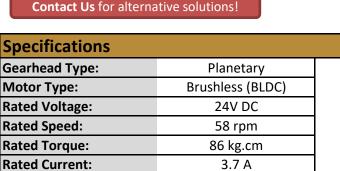

Contact Us for alternative solutions!

| No-Load Speed:          | 68 rpm (+/- 10%)      |
|-------------------------|-----------------------|
| No-Load Current:        | < 0.90 A              |
| Stall Torque:           | 614 kg.cm             |
| Max. Power:             | 107 W                 |
| <b>Reduction Ratio:</b> | 77:1                  |
| Termination Style:      | Lead Wires (26/20AWG) |