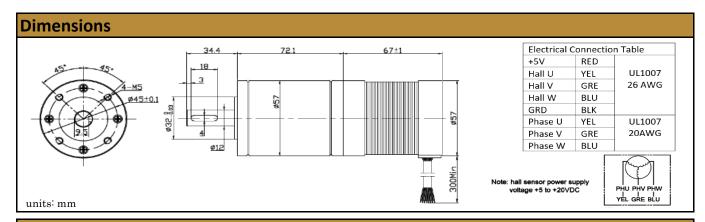

## ø57mm Planetary Gear Motor

## **Brushless**

## MOT-I-81491-L

PGMBL-J57L-24-77-63-C Online ID#:

Our BLDC Planetary Gear Motors are an inline solution providing excellent torque output and superior reliability and control.

With endless performance combinations, we have a fully tailored gear motor solution for you.

Contact Us for alternative solutions!



| No-Load Speed:          | 68 rpm (+/- 10%)      |
|-------------------------|-----------------------|
| No-Load Current:        | < 0.90 A              |
| Stall Torque:           | 614 kg.cm             |
| Max. Power:             | 107 W                 |
| <b>Reduction Ratio:</b> | 77:1                  |
| Termination Style:      | Lead Wires (26/20AWG) |



## **Performance Curve**





© 2022 ISL Products International Ltd. Specifications subject to change without notice.