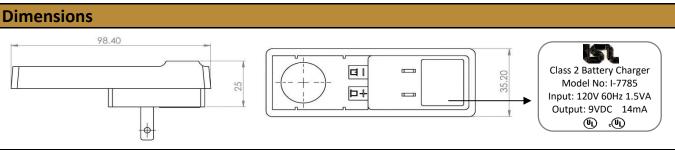

## Contact Us for alternative solutions!

| Electrical Specifications |        |                        |       |
|---------------------------|--------|------------------------|-------|
| Input Voltage:            | 120VAC | <b>Output Voltage:</b> | 9V DC |
| Input:                    | 1.5VA  | <b>Output Current:</b> | 14 mA |

## **Additional Specifications**

| Battery Type:     | 9V - NiCad (Rechargeable) |  |
|-------------------|---------------------------|--|
| Class:            | Class 2                   |  |
| Safety Approvals: | UL / cUL                  |  |