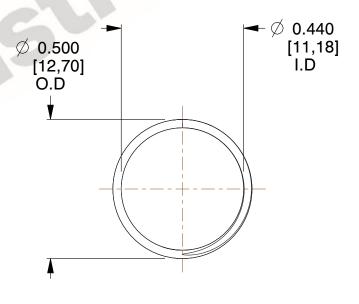

## **NOTES:**

1. Material : Spring Steel 2. Finish : Glod Irridite

3. Ends: Closed and Ground

4. Total Coils: 10.000

5. Sugg. Max. Deflection: 0.200 (in)6. Sugg. Max. Load: 2.300 (lbs)

7. All Drawing Dimensions are in Inches [mm]