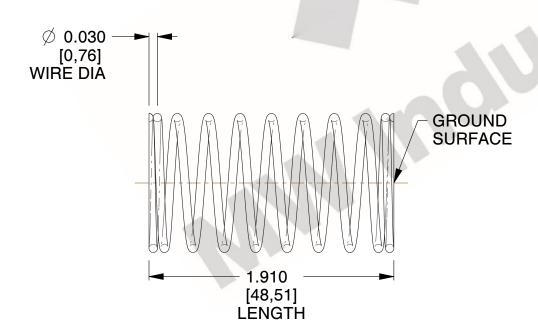

## **NOTES:**

1. Material : Spring Steel 2. Finish : Glod Irridite

3. Ends: Closed and Ground

4. Total Coils: 10.000

5. Sugg. Max. Deflection: 0.200 (in)6. Sugg. Max. Load: 2.300 (lbs)

7. All Drawing Dimensions are in Inches [mm]