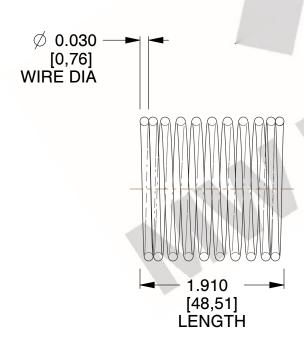

## **NOTES:**

1. Material: Stainless Steel

2. Finish: Glod Irridite

3. Ends: Closed

4. Total Coils: 10.000

Sugg. Max. Deflection: 0.330 (in)
 Sugg. Max. Load: 2.300 (lbs)

7. All Drawing Dimensions are in Inches [mm]