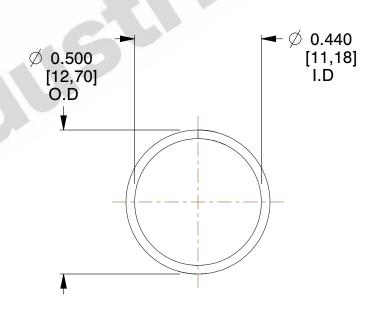

## **NOTES:**

1. Material: Stainless Steel

2. Finish: Glod Irridite

3. Ends: Closed

4. Total Coils: 10.000

Sugg. Max. Deflection: 0.330 (in)
 Sugg. Max. Load: 2.300 (lbs)

7. All Drawing Dimensions are in Inches [mm]