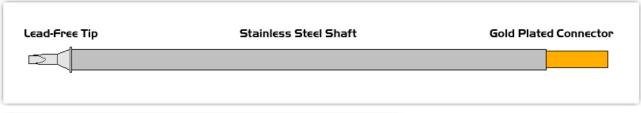

### Conical Sharp 1.0mm (0.04")

Tip Style: Conical Sharp
Tip Width: 1.00mm (0.04")
Tip Length: 13.40mm (0.53")

800°F Type Cartridge<sup>1</sup>: 420°C - 475°C

RoHS Compliant<sup>2</sup> / Lead Free:

Equivalent to: STTC-801
For Use With: EB-9000S

## Material Composition

<sup>1</sup> Easybraid tip cartridges will typically idle within a temperature range of +/-1.1°C. However, there is variation in idle temperature across tip geometries within an individual temperature series. Easybraid offers a wide variety of tip geometries from 0.4mm fine point tip to 5m chisel. The length and geometry of a tip will have an influence on the tip idle temperature. To accurately measure idle temperature it will depend greatly on the measurement method, technique and equipment used. Two different methods or the use of alternative equipment will produce different test results.