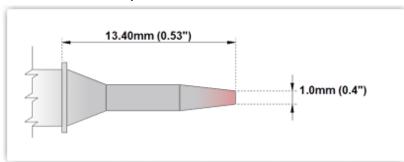

### Conical Sharp 1.0mm (0.04")

Tip Style: Conical Sharp
Tip Width: 1.00mm (0.04")
Tip Length: 13.40mm (0.53")

800°F Type Cartridge<sup>1</sup>: 420°C - 475°C

RoHS Compliant<sup>2</sup> / Lead Free:

Equivalent to: STTC-801
For Use With: EB-9000S