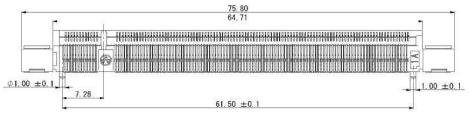

# AMAICHI CN113-230 AUTOMOTIVE CARD EDGE CONNECTOR SERIES 230 PINS, 0.5MM PITCH, R/A SMT MOUNT, Qseven/MXM2.1 Connector

#### **SPECIFICATIONS:**

Insulation Resistance:  $250M\Omega$  min. at 500V DC Withstanding Voltage: 500Vrms for 1min Voltage Rating: 50V AC Current Rating: 0.5A MAX Contact Resistance:  $200m\Omega$  max. at 20mV max. Operating Temp.: -  $40^{\circ}C \sim +85^{\circ}C$ Mating Cycle: 35 times



#### **MATERIALS AND FINISH:**

- Contacts: Pb
- Insulator: LCP
- GND Metal Pads: Bs
- Screw-Down Nut: Bs

### **FEATURES**:

- Automotive Grade Performance
- Mechanically compliant with Qseven and MXM2,1 Module Interface design
- Screw-Down feature to secure module and connector connection

## **OUTLINE DIMENSIONS:**



AUTOMOTIVE





#### **RECOMMENDED PCB LAYOUT:**



© 2020 Yamaichi Electronics USA Incorporated. All brand or product names may be trademarks of their respective companies.

Yamaichi Electronics USA Inc. Visit Us @ WWW.YEU.COM Email: Info@yeu.com TEL: 408-715-9100