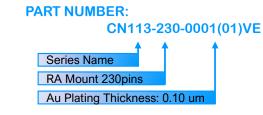

# AMAICHI CN113-230 AUTOMOTIVE CARD EDGE CONNECTOR SERIES 230 PINS, 0.5MM PITCH, R/A SMT MOUNT, Qseven/MXM2.1 Connector