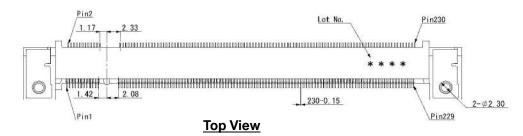

# AMAICHI CN113-230 AUTOMOTIVE CARD EDGE CONNECTOR SERIES 230 PINS, 0.5MM PITCH, R/A SMT MOUNT, Qseven/MXM2.1 Connector

#### **SPECIFICATIONS:**

Insulation Resistance:  $250M\Omega$  min. at 500V DC Withstanding Voltage: 500Vrms for 1min Voltage Rating: 50V AC Current Rating: 0.5A MAX Contact Resistance:  $200m\Omega$  max. at 20mV max. Operating Temp.: -  $40^{\circ}C \sim +85^{\circ}C$ Mating Cycle: 35 times



#### **MATERIALS AND FINISH:**

- Contacts: Pb
- Insulator: LCP
- GND Metal Pads: Bs
- Screw-Down Nut: Bs

### **FEATURES**:

- Automotive Grade Performance
- Mechanically compliant with Qseven and MXM2,1 Module Interface design
- Screw-Down feature to secure module and connector connection

## **OUTLINE DIMENSIONS:**



AUTOMOTIVE





#### **RECOMMENDED PCB LAYOUT:**



© 2020 Yamaichi Electronics USA Incorporated. All brand or product names may be trademarks of their respective companies.

Yamaichi Electronics USA Inc. Visit Us @ WWW.YEU.COM Email: Info@yeu.com TEL: 408-715-9100