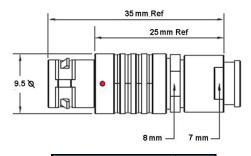

## PSG.0B.304.CLAD52Z

## PUSH-PULL PLUG, 4 PIN CONTACTS, SOLDER, 5.2 MM COLLET, STRAIN RELIEF NUT

| KEY SPECIFICATIONS   |              |
|----------------------|--------------|
| CONNECTOR SERIES     | PSG          |
| CONNECTOR SIZE       | ОВ           |
| CONNECTOR GENDER     | MALE         |
| CODING               | G            |
| LOCKING STYLE        | SELF LOCKING |
| ATTACHMENT METHOD    | SOLDER       |
| IP RATING            | IP 50        |
| COLLET SIZE          | 5.2 MM       |
| STANDARD MATE SERIES | FSG          |