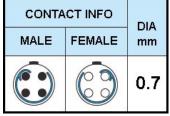

## PUSH-PULL PLUG, 4 PIN CONTACTS, SOLDER, 5.2 MM COLLET, STRAIN RELIEF NUT

| KEY SPECIFICATIONS   |              |
|----------------------|--------------|
| CONNECTOR SERIES     | PSG          |
| CONNECTOR SIZE       | ОВ           |
| CONNECTOR GENDER     | MALE         |
| CODING               | G            |
| LOCKING STYLE        | SELF LOCKING |
| ATTACHMENT METHOD    | SOLDER       |
| IP RATING            | IP 50        |
| COLLET SIZE          | 5.2 MM       |
| STANDARD MATE SERIES | FSG          |