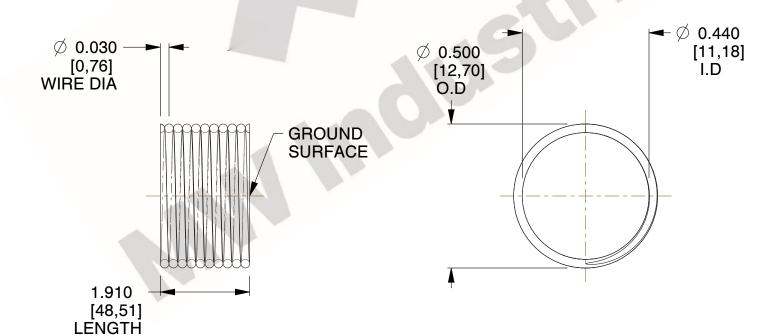

## **NOTES:**

1. Material: Stainless Steel

2. Finish: Glod Irridite

3. Ends: Closed and Ground

4. Total Coils: 10.000

5. Sugg. Max. Deflection: 0.080 (in)

6. Sugg. Max. Load : 2.300 (lbs)

7. All Drawing Dimensions are in Inches [mm]