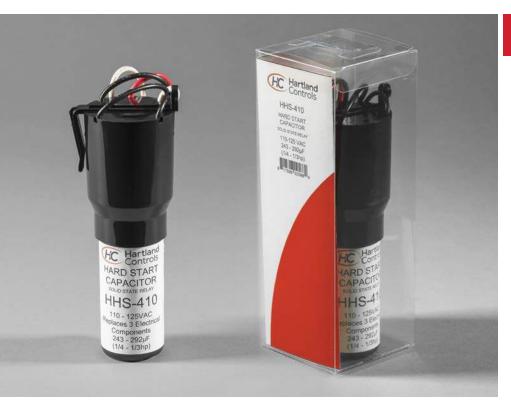

## HHS-410

Improve compressor efficiency with easy-to-install Hard Start kits from Hartland Controls. Hard Starts allow A/C units and heat pump compressors to start-up at maximum efficiency, so the unit can reach normal rated speed up to ten times faster.

## **Features**

- Use on 1/4 to 1/3 HP HVAC High Efficiency Compressor or Refrigeration Unit
- Ideal solution for replacing three components in a system with a run capacitor
- · Solid State Relay and Capacitor
- Maximum RLA 6.8 Amps
- Easy 5-wire installation
- Helps older compressors start and run cooler
- Easy mount clip or screw mount for quick installation
- UL® Recognized

## **Specifications**

**AC Voltage** 

110-125

**Temperature** 

-40 to +65 Celsius

**Capacitance** 

243-292 µF

Frequency

50/60 Hz

**Applications** 

Hard starting compressor Low voltage situation Works on "RSIR", "CSIR", "PSC" and "CSR" compressors

| Replacement Parts              |              |
|--------------------------------|--------------|
| <b>Replacement Part Number</b> | Manufacturer |
| RCO410 or HS410                | Supco®       |
| 35741                          | Mars®        |
| 600-410                        | Robertshaw®  |
| TQS41                          | Packard®     |
|                                |              |