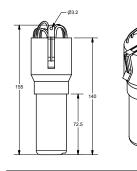

## **Dimensions in millimeters**

| Model: HHS-410  |                  |                            |
|-----------------|------------------|----------------------------|
| Lead Wire Color | Lead Wire Length | Lead Wire End Condition    |
| Black           | 250mm +/- 8mm    | Stipped                    |
| Black           | 250mm +/- 8mm    | Stripped                   |
| Black           | 450mm +/- 8mm    | Dual (Male/Female) 1/4" QC |
| Red             | 450mm +/- 8mm    | Dual (Male/Female) 1/4" QC |
| White           | 450mm +/- 8mm    | Dual (Male/Female) 1/4" QC |