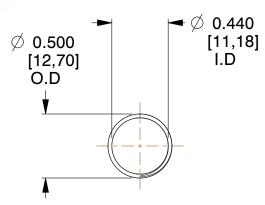

## **NOTES:**

1. Material: Spring Steel

2. Finish: Glod Irridite

3. Ends: Closed and Ground

4. Total Coils: 10.000

5. Sugg. Max. Deflection: 1.800 (in) 6. Sugg. Max. Load: 2.300 (lbs)

7. All Drawing Dimensions are in Inches [mm]