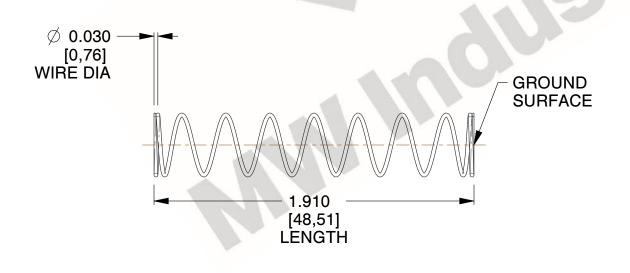

## **NOTES:**

1. Material: Spring Steel

2. Finish: Glod Irridite

3. Ends: Closed and Ground

4. Total Coils: 10.000

5. Sugg. Max. Deflection: 1.800 (in) 6. Sugg. Max. Load: 2.300 (lbs)

7. All Drawing Dimensions are in Inches [mm]

1.333

SCALE

11772

COMPONENT

**COMPRESSION SPRINGS** 

UNIT INCH [mm]

**SPRINGS** 

SHEET 1 of 1