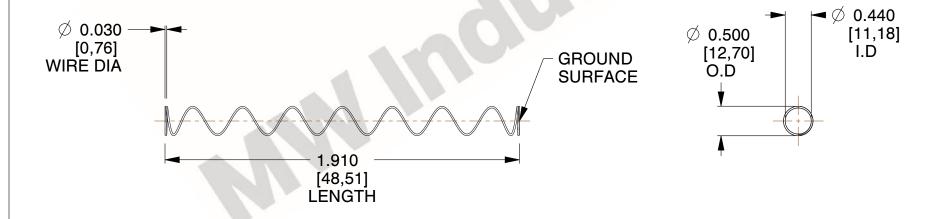

## **NOTES:**

Material : Hard Drawn
 Finish : Glod Irridite

3. Ends : Closed and Ground

4. Total Coils: 10.000

Sugg. Max. Deflection : 3.000 (in)
 Sugg. Max. Load : 2.300 (lbs)

7. All Drawing Dimensions are in Inches [mm]