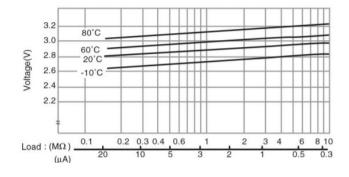

ications**

| Nominal voltage         |                | 3V             |
|-------------------------|----------------|----------------|
| Nominal capacity        |                | 48mAh          |
| Continuous drain        |                | 0.03mA         |
| Dimensions*             | Diameter(Max.) | 12.5mm         |
|                         | Height(Max.)   | 2.5mm          |
| Weight*1                |                | Approx. 0.8g   |
| Operating temperature*2 |                | -30°C to +85°C |

<sup>\*1</sup> Without tabs.

## **Terminal types**

Please see the documents for the terminal and lead wire settings.

- .Line up of tab terminal types(by shape)
- Line up of tab terminal types(by product number)

### Operating voltage vs. load resistance (voltage at 50% discharge depth)



#### Panasonic Energy Co., Ltd.

https://industrial.panasonic.com/ww/products/pt/lithium-batteries





<sup>\*2</sup> Please consult Panasonic when anticipating usage in operating temperatures of 80°C or above.