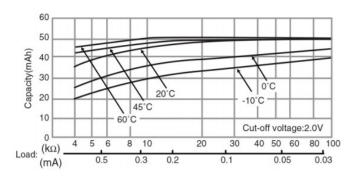

# **BR1225**

# **BR Coin-type Lithium Battery**



### **Features & Benefits**

- BR series batteries developed with exclusive Panasonic technology
- Exhibits stable performance after long periods in storage due to low self-discharge characteristics
- Primarily used for memory-backup power in low-drain applications

## **Applications**

Commercial equipment(communication/measurement devices), electricity meters, memory backup(security cameras, security sensors), automotive electronic components(ETC), etc.

#### Discharge temperature characteristics



#### Capacity vs. load resistance



## **Specifications**

| Nominal voltage         |                | 3V             |
|-------------------------|----------------|----------------|
| Nominal capacity        |                | 48mAh          |
| Continuous drain        |                | 0.03mA         |
| Dimensions*             | Diameter(Max.) | 12.5mm         |
|                         | Height(Max.)   | 2.5mm          |
| Weight*1                |                | Approx. 0.8g   |
| Operating temperature*2 |                | -30°C to +85°C |

<sup>\*1</sup> Without tabs.

## **Terminal types**

Please see the documents for the terminal and lead wire settings.

- .Line up of tab terminal types(by shape)
- Line up of tab terminal types(by product number)

### Operating voltage vs. load resistance (voltage at 50% disch