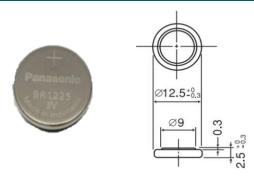

## **Specifications**

| Nominal voltage         |                | 3V             |
|-------------------------|----------------|----------------|
| Nominal capacity        |                | 48mAh          |
| Continuous drain        |                | 0.03mA         |
| Dimensions*             | Diameter(Max.) | 12.5mm         |
|                         | Height(Max.)   | 2.5mm          |
| Weight*1                |                | Approx. 0.8g   |
| Operating temperature*2 |                | -30°C to +85°C |