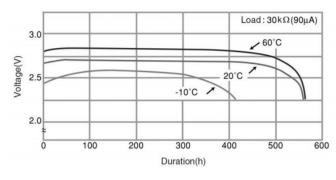

# **BR1225**

# **BR Coin-type Lithium Battery**



### **Features & Benefits**

- BR series batteries developed with exclusive Panasonic technology
- Exhibits stable performance after long periods in storage due to low self-discharge characteristics
- Primarily used for memory-backup power in low-drain applications

## **Applications**

Commercial equipment(communication/measurement devices), electricity meters, memory backup(security cameras, security sensors), automotive electronic components(ETC), etc.

#### Discharge temperature characteristics



#### Capacity vs. load resistance



## **Specifications**

| Nominal voltage         |                | 3V             |
|-------------------------|----------------|----------------|
| Nominal capacity        |                | 48mAh          |
| Continuous drain        |                | 0.03mA         |
| Dimensions*             | Diameter(Max.) | 12.5mm         |
|                         | Height(Max.)   | 2.5mm          |
| Weight*1                |                | Approx. 0.8g   |
| Operating temperature*2 |                | -30°C to +85°C |

<sup>\*1</sup> Without tabs.

## **Terminal types**

Please see the documents for the terminal and lead wire settings.

- .Line up of tab terminal types(by shape)
- Line up of tab terminal types(by product number)

### Operating voltage vs.