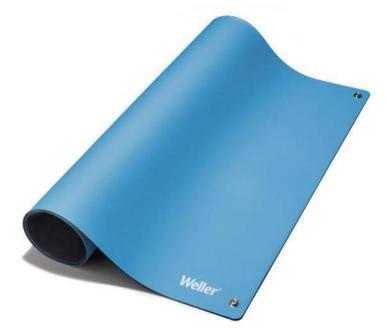

## ANTISTATIC ESD PREMIUM WORK STATION SOLDERING MAT

Order No.: T0051403499

**The antistatic ESD premium soldering mats** from Weller are heat- and solder-resistant and have an antireflective surface. The ESD mats feature two 10 mm press studs and rounded corners. ESD mats are primarily used to protect electronic circuit boards and other electronic products against damage from electrostatic charges, and thus prevent expensive rework. Static control is paramount for electronic assembly and production.

## **KEY FEATURES**

- > SIZE 600 MM X 900 MM
- > HEAT- AND SOLDER-RESISTANT
- > PERMANENTLY ELASTIC, ABRASION-RESISTANT AND COMFORTABLE
- > ANTIREFLECTIVE SURFACE MAKES YOUR WORK EASIER
- > TYPICAL BLEEDER RESISTANCE 10<sup>6</sup>-10<sup>8</sup> OHMS

- > INCL. TWO 10 MM PRESS STUD CONNECTORS
- > CHEMICAL- AND OIL-RESISTANT
- > ROHS-COMPLIANT
- > DOUBLE-LAYER ESD TABLE MAT (DISSIPATIVE / CONDUCTIVE)

| ESD SAFE              |                      |               |
|-----------------------|----------------------|---------------|
| WEIGHT IN G /OZ       |                      | 1560 / 55.027 |
| PRODUCT<br>DIMENSIONS | Wide in mm / in      | 900 / 35.4331 |
|                       | Depth in mm / in     | 600 / 23.622  |
|                       | Thickness in mm / in | 2 / 0.0787    |