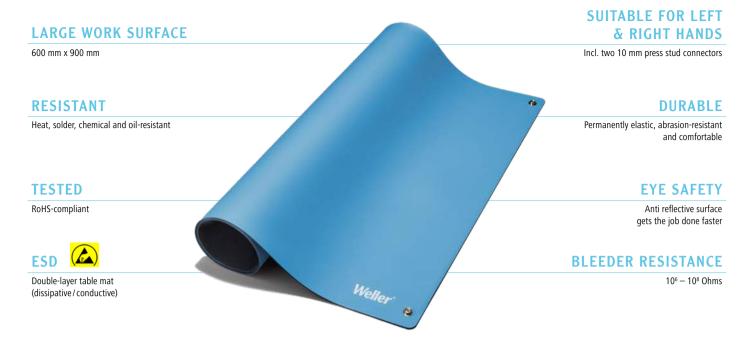

## ANTISTATIC ESD PREMIUM WORK STATION SOLDERING MAT

Order No.: T0051403499

**The antistatic ESD premium soldering mats** from Weller are heat- and solder-resistant and have an antireflective surface. The ESD mats feature two 10 mm press studs and rounded corners. ESD mats are primarily used to protect electronic circuit boards and other electronic products against damage from electrostatic charges, and thus prevent expensive rework. Static control is paramount for electronic assembly and production.

## **KEY FEATURES**

- > SIZE 600 MM X 900 MM
- > HEAT- AND SOLDER-RESISTANT
- > PERMANENTLY ELASTIC, ABRASION-RESISTANT AND COMFORTABLE
- > ANTIREFLECTIVE SURFACE MAKES YOUR WORK EASIER
- > TYPICAL BLEEDER RESISTANCE 10<sup>6</sup>-10<sup>8</sup> OHMS

- > INCL. TWO 10 MM PRESS STUD CONNECTORS
- > CHEMICAL- AND OIL-RESISTANT
- > ROHS-COMPLIANT
- > DOUBLE-LAYER ESD TABLE MAT (DISSIPATIVE / CONDUCTIVE)

| ESD SAFE              |                      |               |
|-----------------------|----------------------|---------------|
| WEIGHT IN G /OZ       |                      | 1560 / 55.027 |
| PRODUCT<br>DIMENSIONS | Wide in mm / in      | 900 / 35.4331 |
|                       | Depth in mm / in     | 600 / 23.622  |
|                       | Thickness in mm / in | 2 / 0.0787    |