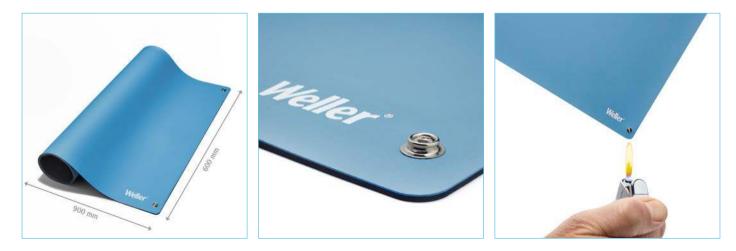

## **KEY FEATURES**

- > SIZE 600 MM X 900 MM
- > HEAT- AND SOLDER-RESISTANT
- > PERMANENTLY ELASTIC, ABRASION-RESISTANT AND COMFORTABLE
- > ANTIREFLECTIVE SURFACE MAKES YOUR WORK EASIER
- > TYPICAL BLEEDER RESISTANCE 10<sup>6</sup>-10<sup>8</sup> OHMS

- > INCL. TWO 10 MM PRESS STUD CONNECTORS
- > CHEMICAL- AND OIL-RESISTANT
- > ROHS-COMPLIANT
- > DOUBLE-LAYER ESD TABLE MAT (DISSIPATIVE / CONDUCTIVE)

| ESD SAFE              |                      |               |
|-----------------------|----------------------|---------------|
| WEIGHT IN G /OZ       |                      | 1560 / 55.027 |
| PRODUCT<br>DIMENSIONS | Wide in mm / in      | 900 / 35.4331 |
|                       | Depth in mm / in     | 600 / 23.622  |
|                       | Thickness in mm / in | 2 / 0.0787    |