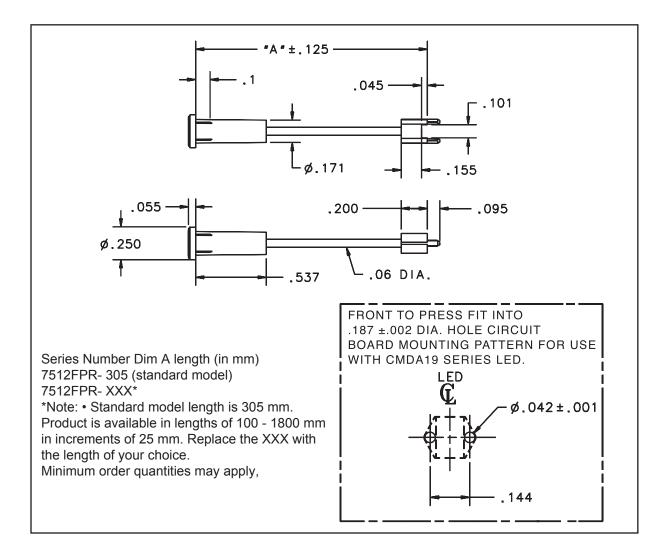

## 7512F Series Bright Pipes™ Flexpipe™ Fiber-Optic Lightpipe Description and Features

- Flexible optical lightpipe with precision fiberoptics for long distance SMT LED to lens.
- Eliminates need for precision mechanical alignment of components to panel.
- 7512F is designed for use with CMDA19 series Bright Chip LEDs.
- Precision engineered with ray tracingfor bright, optically precise even indication and attractive appearance.
- ESD protection from circuitry for exceptional reliability.
- High contrast and wide viewing angle for greater visibility.
- Parts inserted after reflow to permit LED pad inspection before assembly.
- Large lens provides high visibility.
- Water clear optics for variety of LED colors.