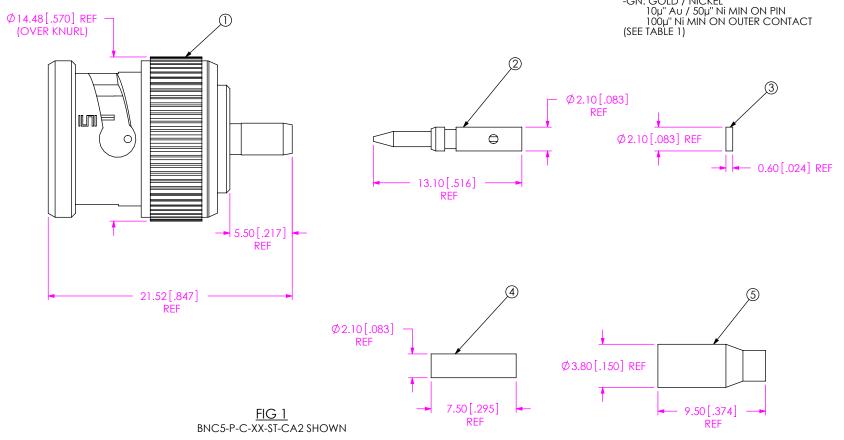

## **DESIGNED & DIMENSIONED** IN MILLIMETERS[INCHES]

DO NOT SCALE FROM THIS PRINT

| TABLE 1 |               |                       |                       |
|---------|---------------|-----------------------|-----------------------|
| ITEM    | COMPONENT     | -HN                   | -GN                   |
| 1       | SUB ASSEMBLY  | SUB-BNC5-P-C-N-ST-CA2 |                       |
| 2       | PIN           | BNC5-P-C-H-ST-CA2-PIN | BNC5-P-C-G-ST-CA2-PIN |
| 3       | INSULATOR     | BNC5-INS-002          |                       |
| 4       | INNER FERRULE | MCX-FER-011-N         |                       |
| 5       | OUTER FERRULE | MCX-FER-004-N         |                       |

PROPRIETARY NOTE

DO NOT SCALE DRAWING

COUPLING NUT, CABLE BODY, PIN, FERRULES: BRASS DIELECTRIC: PTFE GASKET: SILICONE

SHEET SCALE: 3:1 DESCRIPTION

PHONE: 812-944-6733

50 OHM, BNC STRAIGHT PLUG, RG178

e-Mail info@SAMTEC.com code 55322

FAX: 812-948-5047

BNC5-P-C-XX-ST-CA2-X

BY: ALVIN W 03/18/2011 SHEET 1 OF 3

<u>FIG 2</u> BNC5-P-C-XX-ST-CA2 SHOWN