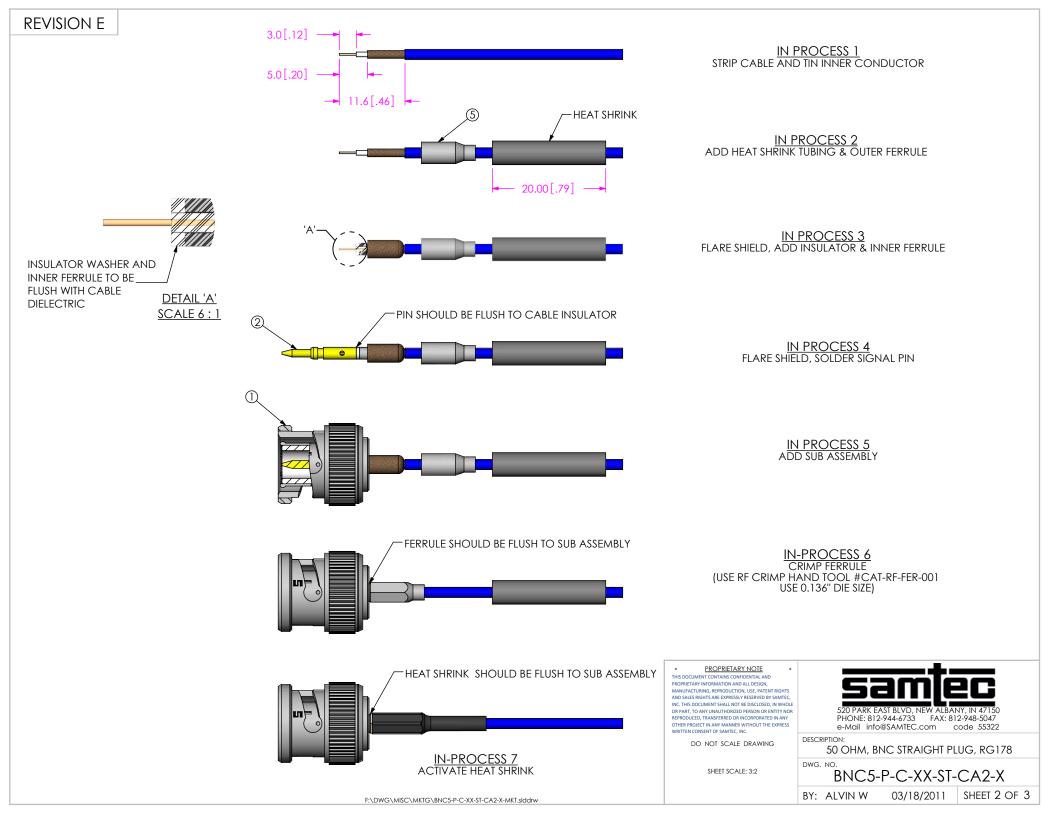

## PROPRIETARY NOTE

THIS DOCUMENT CONTAINS CONFIDENTIAL AND PROPRIETARY INFORMATION AND ALL DESIGN, PROPRIETARY INFORMATION AND ALL DISIGN,
MANUFACTURING, BEPRODUCTION, USE, PATENT RIGHTS
AND SALES RIGHTS ARE EXPRESSLY RESERVED BY SAMTEC,
INC. THIS DOCUMENT SHALL NOT BE DISCLOSED, IN WHOLE
OR PARK, TO ANY UNAUTHORIZED PERSON ON ENTITY NOR
REPRODUCED, TRANSFERRED OR INCORPORATED IN ANY
OTHER PROJECT IN ANY MANNER WITHOUT THE EXPRESS
WRITTEN CONSENT OF SAMTEC, INC.

DO NOT SCALE DRAWING

SHEET SCALE: 3:2

PHONE: 812-944-6733 FAX: 812-948-5047 e-Mail info@SAMTEC.com code 55322

50 OHM, BNC STRAIGHT PLUG, RG178

BNC5-P-C-XX-ST-CA2-X

BY: ALVIN W

03/18/2011 SHEET 3 OF 3