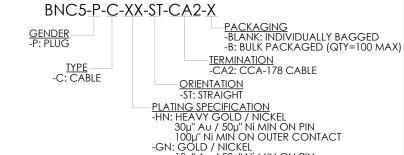

## NOTES:

- 1. NOTE DELETED.
  2. PRODUCT TO BE PACKAGED PER PRECISION RF SECTION OF PACKAGING MANUAL.

UNLESS OTHERWISE SPECIFIED, DIMENSIONS ARE IN MILLIMETERS [INCHES]. TOLERANCES ARE:

**DECIMALS ANGLES** X.X: ±0.3 [.01] X.XX: ±0.13 [.005] X.XXX: ±0.051 [.0020]

C-RING, FLAT WASHER: FE

SPRING WASHER: STAINLESS STEEL

THIS DOCUMENT CONTAINS CONFIDENTIAL AND PROPRIETARY INFORMATION AND ALL DESIGN, MANUFACTURING, REPRODUCTION, USE, PATENT RIGHTS AND SALES RIGHTS ARE EXPRESSLY RESERVED BY SAMTEC, INC. THIS DOCUMENT SHALL NOT BE DISCLOSED, IN WHOLE OR PART, TO ANY UNAUTHORIZED PERSON OR ENTITY NOR REPRODUCED, TRANSFERRED OR INCORPORATED IN ANY OTHER PROJECT IN ANY MANNER WITHOUT THE EXPRESS WRITTEN CONSENT OF SAMTEC, INC.

PROPRIETARY NOTE

DO NOT SCALE DRAWING

COUPLING NUT, CABLE BODY, PIN, FERRULES: BRASS DIELECTRIC: PTFE GASKET: SILICONE

SHEET SCALE: 3:1 DESCRIPTION

PHONE: 812-944-6733

50 OHM, BNC STRAIGHT PLUG, RG178

e-Mail info@SAMTEC.com code 55322