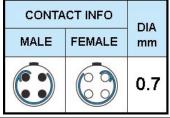

## PSG.0B.304.CLAD56Z

## PUSH-PULL PLUG, 4 PIN CONTACTS, SOLDER, 5.6 MM COLLET, STRAIN RELIEF NUT

| KEY SPECIFICATIONS   |              |
|----------------------|--------------|
| CONNECTOR SERIES     | PSG          |
| CONNECTOR SIZE       | ОВ           |
| CONNECTOR GENDER     | MALE         |
| CODING               | G            |
| LOCKING STYLE        | SELF LOCKING |
| ATTACHMENT METHOD    | SOLDER       |
| IP RATING            | IP 50        |
| COLLET SIZE          | 5.6 MM       |
| STANDARD MATE SERIES | FSG          |