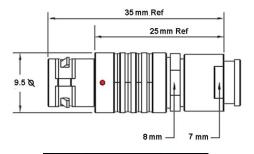

## PSG.0B.304.CLAD56Z

## PUSH-PULL PLUG, 4 PIN CONTACTS, SOLDER, 5.6 MM COLLET, STRAIN RELIEF NUT

| KEY SPECIFICATIONS   |              |
|----------------------|--------------|
| CONNECTOR SERIES     | PSG          |
| CONNECTOR SIZE       | ОВ           |
| CONNECTOR GENDER     | MALE         |
| CODING               | G            |
| LOCKING STYLE        | SELF LOCKING |
| ATTACHMENT METHOD    | SOLDER       |
| IP RATING            | IP 50        |
| COLLET SIZE          | 5.6 MM       |
| STANDARD MATE SERIES | FSG          |