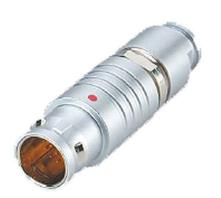

## PSG.0B.304.CLAD56Z

## PUSH-PULL PLUG, 4 PIN CONTACTS, SOLDER, 5.6 MM COLLET, STRAIN RELIEF NUT

| KEY SPECIFICATIONS   |              |
|----------------------|--------------|
| CONNECTOR SERIES     | PSG          |
| CONNECTOR SIZE       | ОВ           |
| CONNECTOR GENDER     | MALE         |
| CODING               | G            |
| LOCKING STYLE        | SELF LOCKING |
| ATTACHMENT METHOD    | SOLDER       |
| IP RATING            | IP 50        |
| COLLET SIZE          | 5.6 MM       |
| STANDARD MATE SERIES | FSG          |