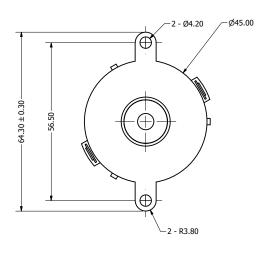

## Top View

## **Bottom View**

|   | Items                 | Specifications | Conditions          |     |                                                       |            |          |  |
|---|-----------------------|----------------|---------------------|-----|-------------------------------------------------------|------------|----------|--|
|   | Sound Pressure Level  | 110            | dB (@ 10cm)         |     |                                                       |            |          |  |
|   | Resonant Frequency    | 3,200          | Hz                  |     | REVISION HISTORY                                      |            |          |  |
| A | Rated Voltage         | 12             | V                   | REV | DESCRIPTION                                           | DATE       | APPROVED |  |
|   | Voltage Range         | 1 ~ 40         | V                   |     | Released from Engineering                             | 10/21/2013 | J.S.     |  |
|   | Capacitance           | 25,000         | pF (±30% at 120 Hz) | 1   | Update Operating/Storage Temp                         | 3/3/2015   | C.E.     |  |
|   | Max. Rated Current    | 7              | mA                  | 2   | Updated to new template                               | 12/11/2015 | J.S.     |  |
|   | Storage Temperature   | -50 ~ +105     | °C                  |     | NOTES                                                 |            |          |  |
|   | Operating Temperature | -50 ~ +105     | °C                  |     | All dimensions are in mm unless otherwise noted       |            |          |  |
|   | Connection Method     | Plate          |                     |     | 2) All tolerances are ± 0.5 mm unless otherwise noted |            |          |  |
|   | Mount Type            | Thru-hole      |                     |     | 3) All parts meet RoHS                                |            |          |  |
|   | Housing Material      | PA66           |                     |     | 4) Subject to change or redrawn without notice        |            |          |  |