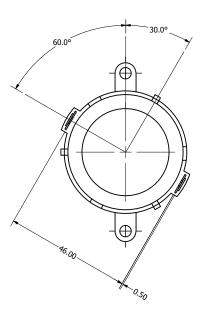

## **Bottom View**

|   | Items                 | Specifications | Conditions          |     |                                                       |            |          |  |
|---|-----------------------|----------------|---------------------|-----|-------------------------------------------------------|------------|----------|--|
|   | Sound Pressure Level  | 110            | dB (@ 10cm)         |     |                                                       |            |          |  |
|   | Resonant Frequency    | 3,200          | Hz                  |     | REVISION HISTORY                                      |            |          |  |
| A | Rated Voltage         | 12             | V                   | REV | DESCRIPTION                                           | DATE       | APPROVED |  |
|   | Voltage Range         | 1 ~ 40         | V                   |     | Released from Engineering                             | 10/21/2013 | J.S.     |  |
|   | Capacitance           | 25,000         | pF (±30% at 120 Hz) | 1   | Update Operating/Storage Temp                         | 3/3/2015   | C.E.     |  |
|   | Max. Rated Current    | 7              | mA                  | 2   | Updated to new template                               | 12/11/2015 | J.S.     |  |
|   | Storage Temperature   | -50 ~ +105     | °C                  |     | NOTES                                                 |            |          |  |
|   | Operating Temperature | -50 ~ +105     | °C                  |     | All dimensions are in mm unless otherwise noted       |            |          |  |
|   | Connection Method     | Plate          |                     |     | 2) All tolerances are ± 0.5 mm unless otherwise noted |            |          |  |
|   | Mount Type            | Thru-hole      |                     |     | 3) All parts meet RoHS                                |            |          |  |
|   | Housing Material      | PA66           |                     |     | 4) Subject to change or redrawn without notice        |            |          |  |