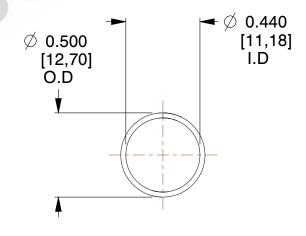

## **NOTES:**

Material : Spring Steel
 Finish : Glod Irridite

3. Ends: Closed

4. Total Coils: 10.000

Sugg. Max. Deflection: 0.920 (in)
 Sugg. Max. Load: 2.300 (lbs)

7. All Drawing Dimensions are in Inches [mm]

1.754

SCALE

11772

COMPONENT

COMPRESSION SPRINGS

UNIT
INCH [mm]

NGS

**SPRINGS** 