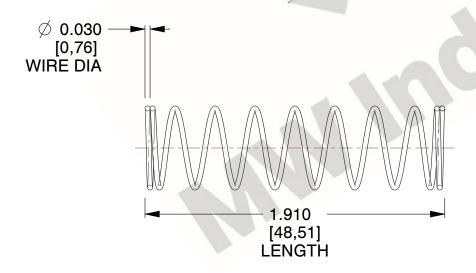

## **NOTES:**

Material : Spring Steel
 Finish : Glod Irridite

3. Ends: Closed

4. Total Coils: 10.000

Sugg. Max. Deflection: 0.920 (in)
 Sugg. Max. Load: 2.300 (lbs)

7. All Drawing Dimensions are in Inches [mm]

1.754

SCALE

11772

COMPONENT

COMPRESSION SPRINGS

UNIT
INCH [mm]

NGS

**SPRINGS** 