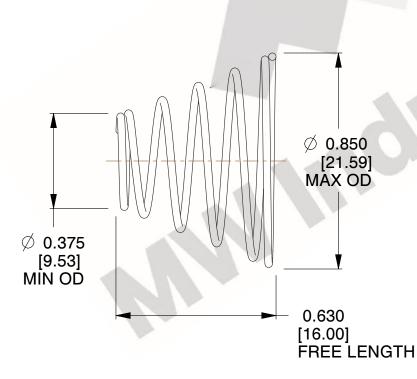

## **NOTES:**

1. Material : 302 SS 2. Finish : None

3. Total Coils : 5.800 4. Ends : Closed

5. Wind Direction : RHW

6. All Drawing Dimensions are in Inches [mm]

This file and any associated information and specifications are provided for reference and evaluation purposes only, and is subject to change without notice. MW Industries makes no representations, warranties or guarantees as to the appropriateness, accuracy, completeness, or suitability for any purpose, of the file, information or specifications. You are solely responsible for the use of the file, information or specifications.

SCALE

2.647

COMPONENT TAPERED SPRINGS

**TA-7025S** 

TAPERED SPRINGS

INCH [mm]

UNIT

SHEET 1 of 1