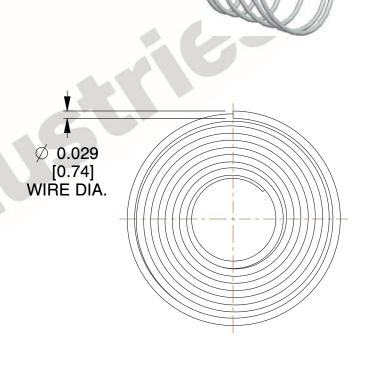

## **NOTES:**

1. Material : 302 SS 2. Finish : None

3. Total Coils : 5.800 4. Ends : Closed

5. Wind Direction : RHW

6. All Drawing Dimensions are in Inches [mm]

This file and any associated information and specifications are provided for reference and evaluation purposes only, and is subject to change without notice. MW Industries makes no representations, warranties or guarantees as to the appropriateness, accuracy, completeness, or suitability for any purpose, of the file, information or specifications. You are solely responsible for the use of the file, information or specifications.

SCALE

2.647

COMPONENT TAPERED SPRINGS

**TA-7025S** 

TAPERED SPRINGS

INCH [mm]

UNIT

SHEET 1 of 1