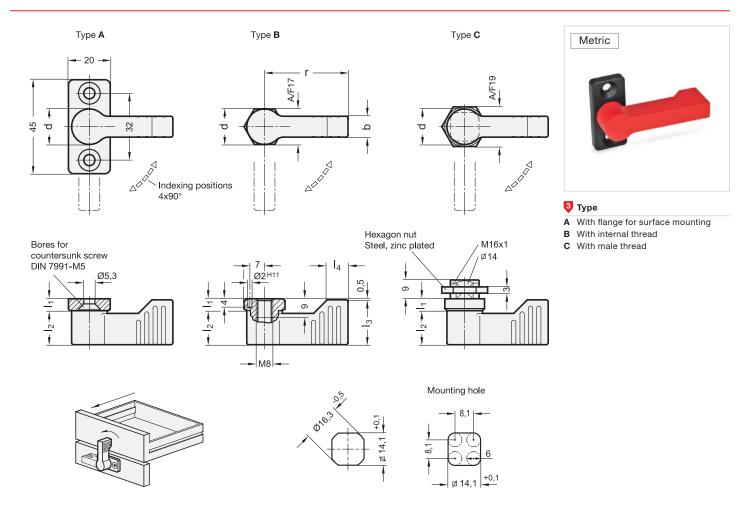

## **Stop Locks**

Zinc Die-Cast, with 4 Indexing Positions

## Metric table

| Ų    | 2    | Dimensions in: millimeters - inche |      |                |                     |      |  |
|------|------|------------------------------------|------|----------------|---------------------|------|--|
| d    | r    | b                                  | I₁ ≈ | l <sub>2</sub> | I <sub>3</sub> min. | 14   |  |
| 17   | 40   | 10                                 | 5.5  | 16.5           | 21.5                | 11   |  |
| 0.67 | 1.57 | 0.39                               | 0.22 | 0.65           | 0.85                | 0.43 |  |
| 17   | 55   | 10                                 | 5.5  | 16.5           | 21.5                | 11   |  |
| 0.67 | 2.17 | 0.39                               | 0.22 | 0.65           | 0.85                | 0.43 |  |

## **Specification**

Zinc die-cast

- Latch arm
- Powder coated Black, RAL 9005, textured finish
- SW Red, RAL 3000, textured finish RS
- Indexing mechanism
- Type A Zinc die-cast / plastic
- Type B, C Steel / plastic, steel parts zinc plated, blue passivated finish
- Screw-on flange Zinc die-cast Powder coated Black, matte finish
- RoHS compliant

## Information

4

GN 702 stop latches offer a fast and easy way to close and hold doors, flaps, slide-in modules, etc. They latch in four positions (90°).

Type C stop latches have the same connecting dimensions as GN 115.1 and GN 115.6 mini latches. The mounting bores are to be selected accordingly.

The installation bore hole in the door leaf is usually generated by punching or laser machining during a mass production run.

For small production runs and steel sheets below 2 mm thickness, the GN 123 sheet metal punches are the tool of choice.

The mounting bore holes can also be made by drilling or milling.

| How to order      |   | Handle diameter d |
|-------------------|---|-------------------|
|                   |   | Length r          |
|                   |   | Туре              |
| GN 702-17-40-C-SW | 4 | Color             |