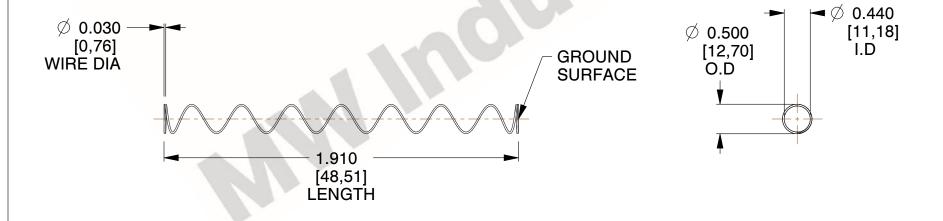

## **NOTES:**

1. Material: Stainless Steel

2. Finish: Glod Irridite

3. Ends: Closed and Ground

4. Total Coils: 10.000

5. Sugg. Max. Deflection: 2.700 (in) 6. Sugg. Max. Load: 2.300 (lbs)

7. All Drawing Dimensions are in Inches [mm]