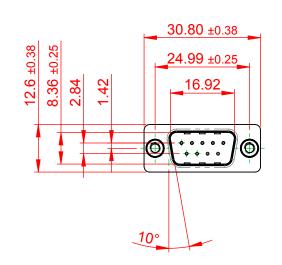

## NOTES:

MATERIAL:

HOUSING: THERMOPLASTIC POLYESTER, UL94V-0 SHELL: STEEL, Sn or Ni PLATED CONTACT: COPPER ALLOY SEE ORDERING GUIDE FOR PLATING

OPERATING TEMPERATURE: -55°C ~ 85°C

CURRENT RATING: 3A PER CONTACT CONTACT RESISTANCE: 25mΩ MAX. INSULATOR RESISTANCE: 5000MΩ min. DIELECTRIC WITHSTANDING VOLTAGE: 1000V AC rms