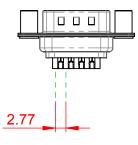

## NOTES:

MATERIAL:

HOUSING: THERMOPLASTIC POLYESTER, UL94V-0 SHELL: STEEL, Sn or Ni PLATED CONTACT: COPPER ALLOY SEE ORDERING GUIDE FOR PLATING

OPERATING TEMPERATURE: -55°C ~ 85°C

CURRENT RATING: 3A PER CONTACT CONTACT RESISTANCE: 25mΩ MAX. INSULATOR RESISTANCE: 5000MΩ min. DIELECTRIC WITHSTANDING VOLTAGE: 1000V AC rms