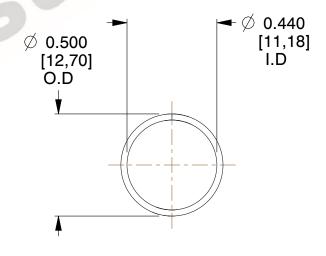

## **NOTES:**

1. Material: Music Wire 2. Finish: Glod Irridite

3. Ends: Closed

4. Total Coils: 10.000

5. Sugg. Max. Deflection: 0.850 (in) 6. Sugg. Max. Load: 2.300 (lbs)

7. All Drawing Dimensions are in Inches [mm]