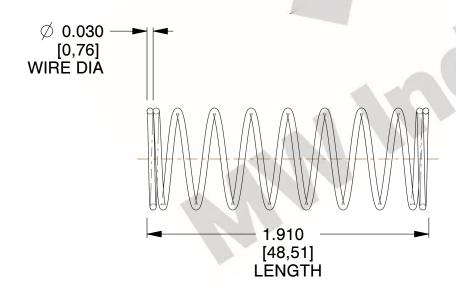

## **NOTES:**

1. Material: Music Wire 2. Finish: Glod Irridite

3. Ends: Closed

4. Total Coils: 10.000

5. Sugg. Max. Deflection: 0.850 (in) 6. Sugg. Max. Load: 2.300 (lbs)

7. All Drawing Dimensions are in Inches [mm]