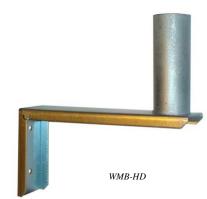

# **Heavy Duty Wall Mount Bracket**

# **Description**

The WMB-HD wall mount bracket provides a 1.5" diameter by 5.5" long pole to mount all kinds of pole mount radio equipment, antennas, camera equipment and misc equipment to a wall. It provides an 8" standoff from a wall or pole. Can be attached to a wall with screws or to a pole with screws or hose clamps.