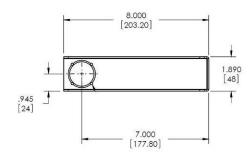

#### **Features**

- 1.5" Diameter x 5.5" Mounting Surface
- 8" Standoff From Wall or Pole
- Heavy Zinc Plated Steel

# **Description**

The WMB-HD wall mount bracket provides a 1.5" diameter by 5.5" long pole to mount all kinds of pole mount radio equipment, antennas, camera equipment and misc equipment to a wall. It provides an 8" standoff from a wall or pole. Can be attached to a wall with screws or to a pole with screws or hose clamps.

## **Specifications**

|                           | WMB-HD                         |
|---------------------------|--------------------------------|
| Material                  | 0.078" Thick Zinc Plated Steel |
| Minimum Plating Thickness | 0.0005" Zinc Plating           |
| Customer Mounting Surface | 1.5" diameter x 5.5" tall      |
| Standoff From Wall        | 8"                             |
| Weight                    | 1 lb                           |