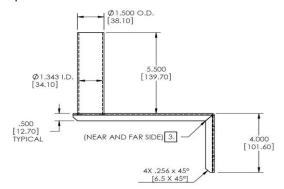

#### **Features**

- 1.5" Diameter x 5.5" Mounting Surface
- 8" Standoff From Wall or Pole
- Heavy Zinc Plated Steel

# **Description**

The WMB-HD wall mount bracket provides a 1.5" diameter by 5.5" long pole to mount all kinds of pole mount radio equipment, antennas, camera equipment and misc equipment to a wall. It provides an 8" standoff from a wall or pole. Can be attached to a wall with screws or to a pole with screws or hose clamps.

## **Specifications**

|                           | WMB-HD                         |
|---------------------------|--------------------------------|
| Material                  | 0.078" Thick Zinc Plated Steel |
| Minimum Plating Thickness | 0.0005" Zinc Plating           |
| Customer Mounting Surface | 1.5" diameter x 5.5" tall      |
| Standoff From Wall        | 8"                             |
| Weight                    | 1 lb                           |