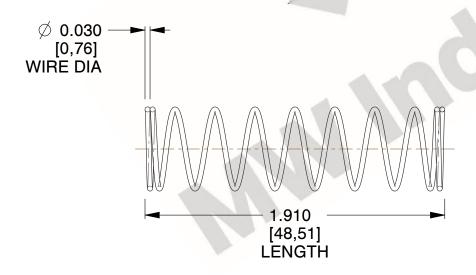

## **NOTES:**

1. Material: Stainless Steel

2. Finish: Glod Irridite

3. Ends: Closed

4. Total Coils: 10.000

5. Sugg. Max. Deflection: 0.440 (in) 6. Sugg. Max. Load : 2.300 (lbs)

7. All Drawing Dimensions are in Inches [mm]