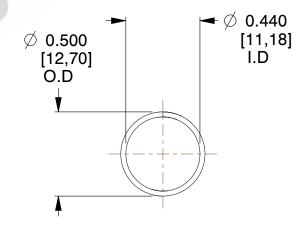

## **NOTES:**

1. Material: Stainless Steel

2. Finish: Glod Irridite

3. Ends: Closed

4. Total Coils: 10.000

5. Sugg. Max. Deflection: 0.440 (in) 6. Sugg. Max. Load : 2.300 (lbs)

7. All Drawing Dimensions are in Inches [mm]