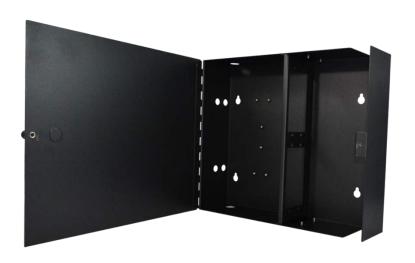

The 4 panel slot wall-box enclosure features four LGX-118 compatible panel slots for fiber optic couplers and adapters. Its steel construction provides strength and durability, and its secure door simplifies installations.