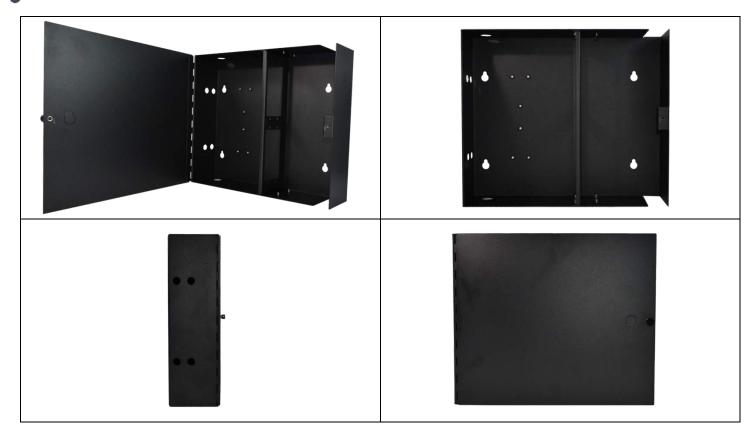

The 4 panel slot wall-box enclosure features four LGX-118 compatible panel slots for fiber optic couplers and adapters. Its steel construction provides strength and durability, and its secure door simplifies installations.