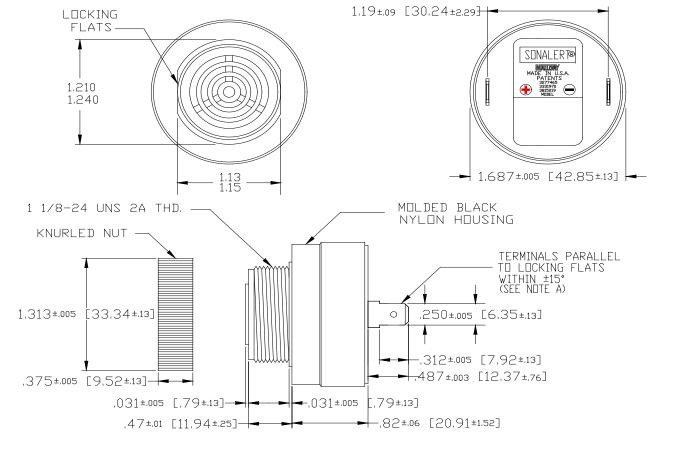

## MALLORY Mallory Sonalert Products, Inc. | Part #: SCE016MD3CK1F | Sales Outline Drawing | Revision: A

**Specifications:** 

| _ <b>.</b>                                                                                                             |                                                                                                                                                                                                                                                           |
|------------------------------------------------------------------------------------------------------------------------|-----------------------------------------------------------------------------------------------------------------------------------------------------------------------------------------------------------------------------------------------------------|
| Sound Level Category                                                                                                   | Medium                                                                                                                                                                                                                                                    |
| Mode of Operation                                                                                                      | Click Pulse @ 1 PPS 50% Duty Cycle                                                                                                                                                                                                                        |
| Voltage Rating                                                                                                         | 6 to 16 VDC                                                                                                                                                                                                                                               |
| Frequency                                                                                                              | 2900 ± 500 Hz                                                                                                                                                                                                                                             |
| Loudness @ 2 FT                                                                                                        | 75 to 85 dB(A) Typ.                                                                                                                                                                                                                                       |
| Current Draw                                                                                                           | 40mA MAX                                                                                                                                                                                                                                                  |
| Housing Material                                                                                                       | 6/6 Nylon, Color: Black                                                                                                                                                                                                                                   |
| Storage Temperature                                                                                                    | -40° to +85° C                                                                                                                                                                                                                                            |
| Operating Temperature                                                                                                  | -40° to +85° C                                                                                                                                                                                                                                            |
| Panel Mounting                                                                                                         | Recommended hole size is 1.25"(31.75mm). Thread front will fit standard 30mm(1.181") hole.                                                                                                                                                                |
| Knurled Nut                                                                                                            | Used to attach part to panel. The max recommended torque is 10 in-lbs.                                                                                                                                                                                    |
| Weight (Typical)                                                                                                       | 1.6 oz (45g)                                                                                                                                                                                                                                              |
| NEMA 3R,4X, & 12                                                                                                       | Approved with use of ACC03.                                                                                                                                                                                                                               |
| cUL Recognition                                                                                                        | cUL Recognized                                                                                                                                                                                                                                            |
| Options                                                                                                                | Please contact factory.                                                                                                                                                                                                                                   |
| Storage Temperature Operating Temperature Panel Mounting Knurled Nut Weight (Typical) NEMA 3R,4X, & 12 cUL Recognition | -40° to +85° C -40° to +85° C  Recommended hole size is 1.25"(31.75mm). Thread front will fit standard 30mm(1.181") ho  Used to attach part to panel. The max recommended torque is 10 in-lbs.  1.6 oz (45g)  Approved with use of ACC03.  CUL Recognized |

Dimensions: Inches (mm)

## **ROHS Compliant**

MOUNTING: REMOVE BLACK PLASTIC NUT AND INSERT THREADED FRONT THROUGH 1.25"
HOLE PUNCHED IN PANEL, IF ORIENTATION IS NEEDED, NOTE LOCKING FLATS
ON DRAWING, SCREW NUT BACK ON. DO NOT OVERTIGHTEN.