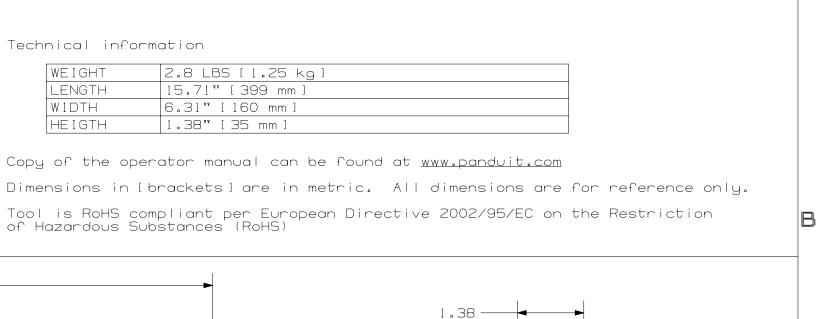

Technical information

| WEIGHT | 2.8 LBS [1.25 kg] |
|--------|-------------------|
| LENGTH | 15.71" [399 mm]   |
| WIDTH  | 6.31" [160 mm]    |
| HEIGTH | 1.38"[35 mm]      |

Copy of the operator manual can be found at <u>www.panduit.com</u>

Tool is RoHS compliant per European Directive 2002/95/EC on the Restriction of Hazardous Substances (RoHS)

|   |     |         |      |     |     |                 |        | TITLE |
|---|-----|---------|------|-----|-----|-----------------|--------|-------|
|   |     |         |      |     |     |                 |        |       |
|   |     |         |      |     |     |                 |        |       |
|   |     |         |      |     |     |                 |        |       |
|   |     |         |      |     |     |                 |        | ITEM  |
|   |     |         |      |     |     |                 |        |       |
|   |     |         |      |     |     |                 |        | DATAS |
|   |     |         |      |     |     |                 |        |       |
|   |     |         |      |     |     |                 |        | DI    |
|   |     |         |      |     |     | Δ               |        |       |
|   | 01  | 3/1/21  | RUMO | BJP | ALP | ADDED ROHS NOTE | 098562 |       |
|   | 00  | 4/29/20 | RUMO | ACC | RGB | INITIAL RELEASE | 077203 |       |
|   |     |         |      |     |     |                 |        | DRAWN |
|   | REV | DATE    | BY   | СНК | APR | DESCRIPTION     | ECN    | RU    |
| _ |     |         |      |     |     |                 | •      |       |
|   |     |         |      |     |     |                 |        |       |