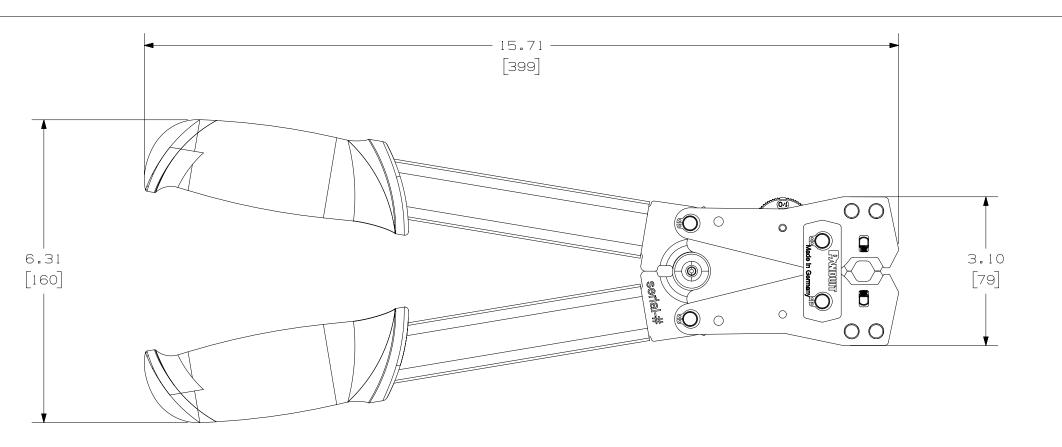

Technical information

| WEIGHT | 2.8 LBS [1.25 kg] |
|--------|-------------------|
| LENGTH | 15.71" [399 mm]   |
| WIDTH  | 6.31" [160 mm]    |
| HEIGTH | 1.38"[35 mm]      |

Copy of the operator manual can be found at <u>www.panduit.com</u>